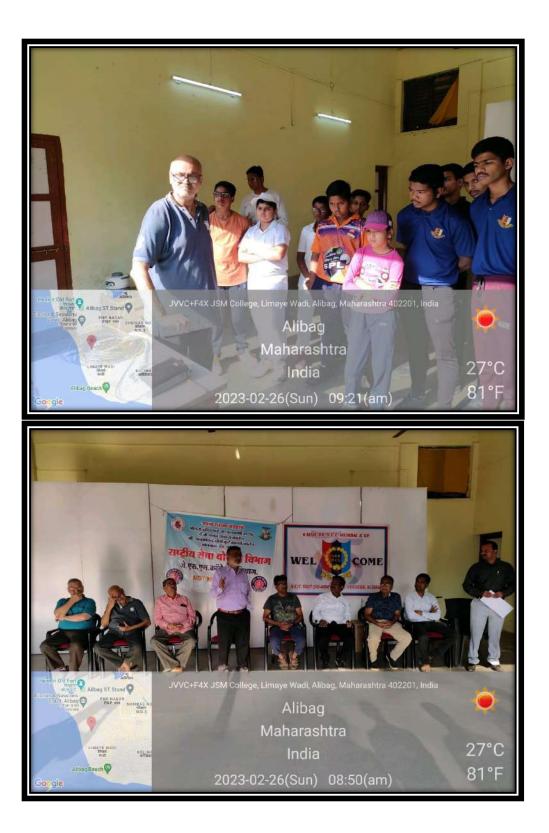

## J. S. M. College, Alibag – Raigad National Service Scheme (N.S.S.) Shivjayanti Celebration

### Date: - 17/02/2023

All students, faculty members, teaching and non-teaching staff are informed that the 393<sup>rd</sup> Birth Anniversary of Chatrpati Shivaji Maharaj (ShivJayanti) will be celebrated in NSS office on 19/02/2023 at 10:00 am. All should attend the programme.