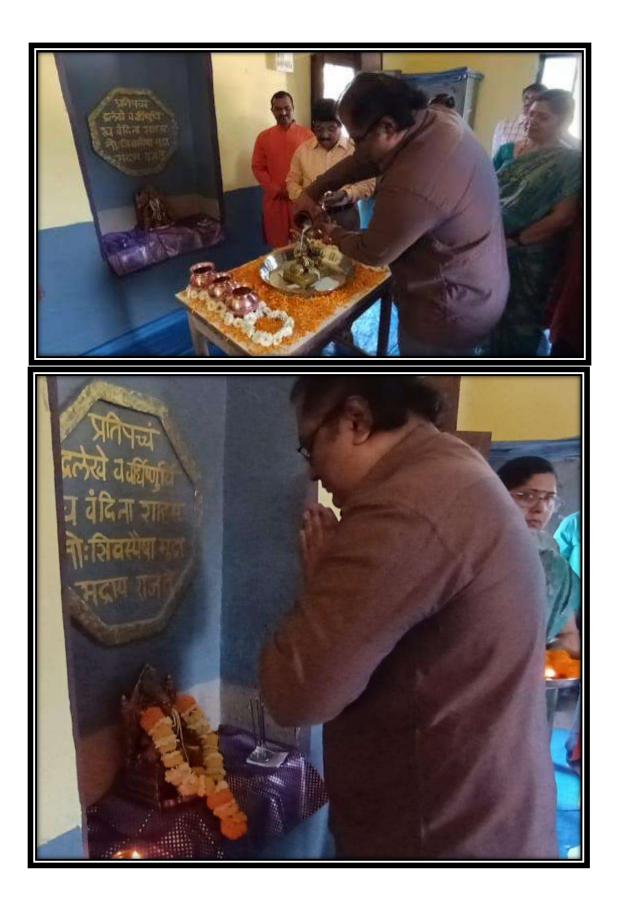

## J. S. M. College, Alibag – Raigad National Service Scheme (N.S.S.) Shivjayanti Celebration

### Date: - 17/02/2023

All students, faculty members, teaching and non-teaching staff are informed that the 393<sup>rd</sup> Birth Anniversary of Chatrpati Shivaji Maharaj (ShivJayanti) will be celebrated in NSS office on 19/02/2023 at 10:00 am. All should attend the programme.