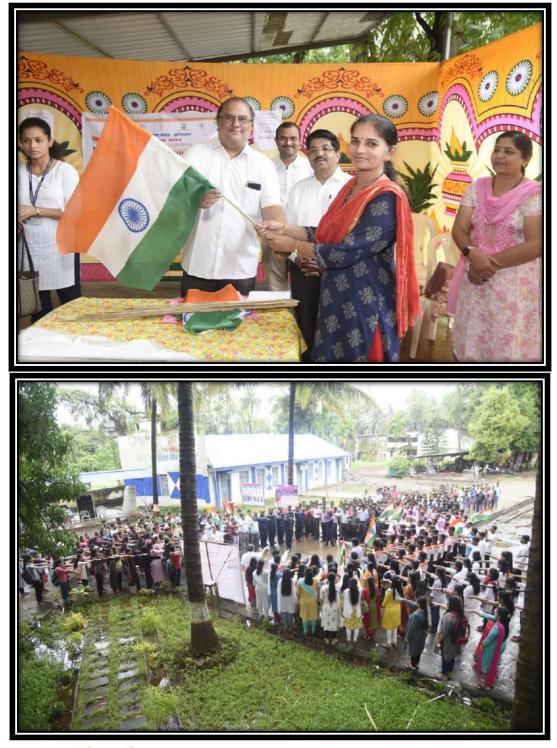

## J. S. M. College, Alibag – Raigad National Service Scheme (N.S.S.) Shivjayanti Celebration

### Date: - 17/02/2023

All students, faculty members, teaching and non-teaching staff are informed that the 393<sup>rd</sup> Birth Anniversary of Chatrpati Shivaji Maharaj (ShivJayanti) will be celebrated in NSS office on 19/02/2023 at 10:00 am. All should attend the programme.