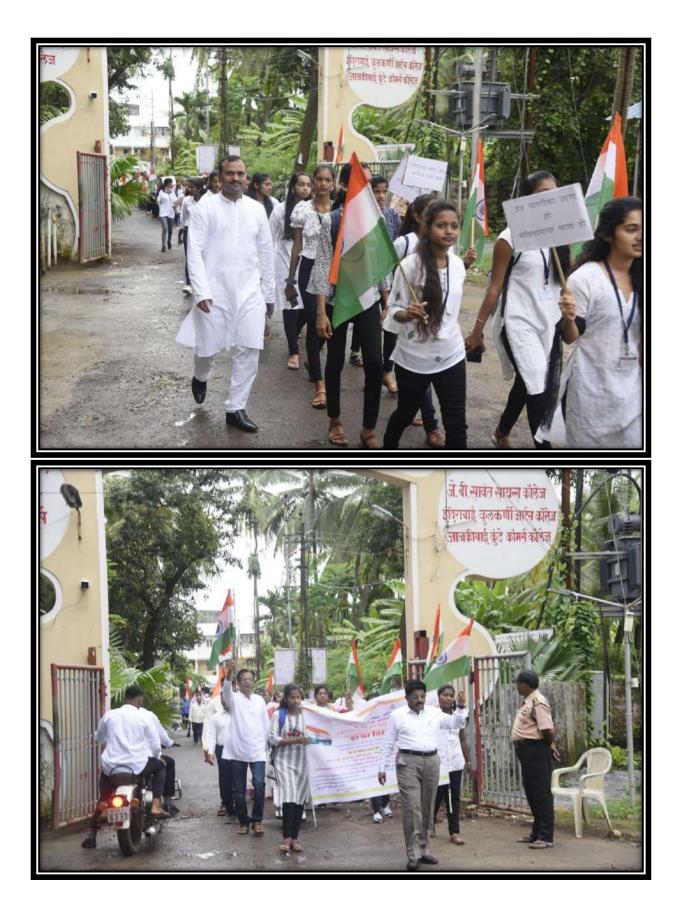

#### Date: 6/06/2022

6<sup>th</sup> June 1674 is the coronation day of Chhatrapati Shivaji Maharaj. On the same day, Shivaji Maharaj was crowned at Raigad and Maharaj ascended the throne as the 'King of the Ryate'. On the occasion of Shivswarajya Din N.S.S. and N.C.C. departments of J.S.M. College jointly organized Shivjyot Rally on 6<sup>th</sup> June 2022 in Alibag city at 10:30 a.m. It started from the statue of Chhatrapati Shivaji Maharaj at Alibag. At this time, Adv. Gautam Patil, offered a wreath to the statue of Chhatrapati Shivaji Maharaj and Shivajyoti was ignited. On this occasion, the representative of the government, Shri. Chandrakant Khamkar was present. The principal of the college, Dr. Anil K. Patil and Program Officer Dr. Minal Patil welcomed the dignitaries. Chhatrapati Shivaji Maharaj's palanquin was started by Adv Gautam Patil and Dr. Anil Patil. After this, Shivjyot rally was organized in Alibag city with the help of Dhol-Tasha group. The entire city of Alibag was abuzz with the Shivajyot procession. People were greeting Shivaji Maharaj from the terraces and windows of all the buildings. The Shivjyot rally was organized by the National Service Scheme (N.S.S.) Department, N.C.C. and Cultural Program Department.