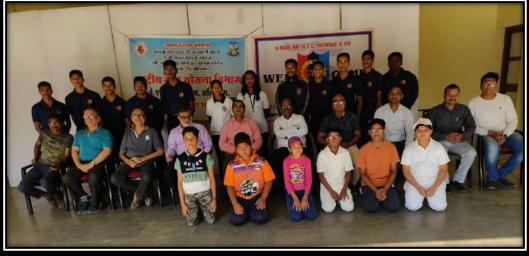

## J. S. M. College, Alibag – Raigad National Service Scheme (N.S.S.) Shivjayanti Celebration

### Date: - 17/02/2023

All students, faculty members, teaching and non-teaching staff are informed that the 393<sup>rd</sup> Birth Anniversary of Chatrpati Shivaji Maharaj (ShivJayanti) will be celebrated in NSS office on 19/02/2023 at 10:00 am. All should attend the programme.