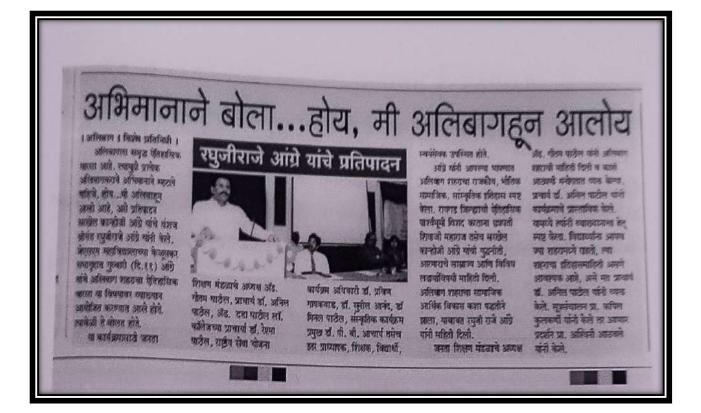

#### Date: 6/06/2022

6<sup>th</sup> June 1674 is the coronation day of Chhatrapati Shivaji Maharaj. On the same day, Shivaji Maharaj was crowned at Raigad and Maharaj ascended the throne as the 'King of the Ryate'. On the occasion of Shivswarajya Din N.S.S. and N.C.C. departments of J.S.M. College jointly organized Shivjyot Rally on 6<sup>th</sup> June 2022 in Alibag city at 10:30 a.m. It started from the statue of Chhatrapati Shivaji Maharaj at Alibag. At this time, Adv. Gautam Patil, offered a wreath to the statue of Chhatrapati Shivaji Maharaj and Shivajyoti was ignited. On this occasion, the representative of the government, Shri. Chandrakant Khamkar was present. The principal of the college, Dr. Anil K. Patil and Program Officer Dr. Minal Patil welcomed the dignitaries. Chhatrapati Shivaji Maharaj's palanquin was started by Adv Gautam Patil and Dr. Anil Patil. After this, Shivjyot rally was organized in Alibag city with the help of Dhol-Tasha group. The entire city of Alibag was abuzz with the Shivajyot procession. People were greeting Shivaji Maharaj from the terraces and windows of all the buildings. The Shivjyot rally was organized by the National Service Scheme (N.S.S.) Department, N.C.C. and Cultural Program Department.

The main program of Shivswarajya Day was conducted atJayawantrao Keluskar Confernce Hall of Adv. Datta Patil College of Law. In this program, Prof. Jayesh Mhatre commented on Shivaji Maharaj's political skills based on his 'mandate'. While a student of law college, Shri. Pratik Patankar presented Shivcharitra in his unique style. N. S. S. Volunteer Shri. Prashant Shinde presented a poem on Chhatrapati Shivaji Maharaj while Ku. Vedanti Patil shared her thoughts about Chhatrapati Shivaji maharaj. Sahil Chaulkar presented Povada on Chhatrapati Shivaji Maharaj

Accounting Officer of the Joint Director's Office at Panvel, Shri. Chandrasekhar Khamkar in his speech appreciated all the students who participated and congratulated the college for organizing such a good program. The program was chaired by Adv. Gautam Patil, he asserted in his presidential address that the students need to put Chhatrapati's thoughts into practice. Principal Dr. Anil Patil motivated to the students in his speech and appealed to provoke the thoughts and ideas of Chatrpati Shivaji Maharaj in daily life.

The program was hosted by Prof. Shweta Patil and Vote of Thanks expressed by Dr. Minal Patil. A large number of professors, teachers and non-teaching staff and 40 N.S.S. Volunteers and 30 N.C.C. Cadets were present on this occasion. The whole programme was organized under the guidance of Principal Dr. Anil Patil by N.S.S. Program Officers Dr. Pravin Gaikwad, Dr. Minal Patil and Dr. Sunil Anand.