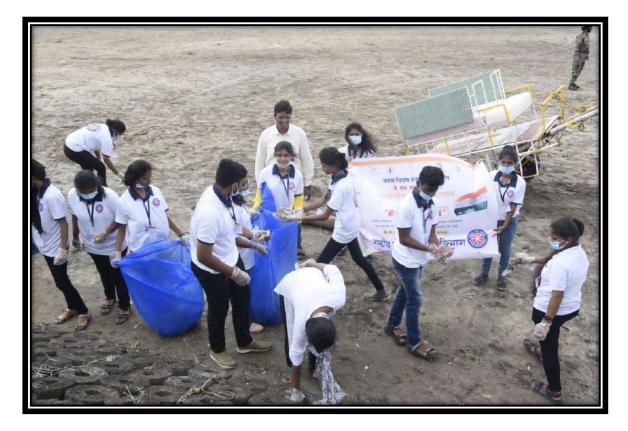

## J.S.M. COLLEGE, ALIBAG – RAIGAD NATIONAL SERVICE SCHEME (N.S.S.) SHIVSWARAJY DIN REPORT

#### Date: 6/06/2022

6<sup>th</sup> June 1674 is the coronation day of Chhatrapati Shivaji Maharaj. On the same day, Shivaji Maharaj was crowned at Raigad and Maharaj ascended the throne as the 'King of the Ryate'. On the occasion of Shivswarajya Din N.S.S. and N.C.C. departments of J.S.M. College jointly organized Shivjyot Rally on 6<sup>th</sup> June 2022 in Alibag city at 10:30 a.m. It started from the statue of Chhatrapati Shivaji Maharaj at Alibag. At this time, Adv. Gautam Patil, offered a wreath to the statue of Chhatrapati Shivaji Maharaj and Shivajyoti was ignited. On this occasion, the representative of the government, Shri. Chandrakant Khamkar was present. The principal of the college, Dr. Anil K. Patil and Program Officer Dr. Minal Patil welcomed the dignitaries. Chhatrapati Shivaji Maharaj's palanquin was started by Adv Gautam Patil and Dr. Anil Patil. After this, Shivjyot rally was organized in Alibag city with the help of Dhol-Tasha group. The entire city of Alibag was abuzz with the Shivajyot procession. People were greeting Shivaji Maharaj from the terraces and windows of all the buildings. The Shivjyot rally was organized by the National Service Scheme (N.S.S.) Department, N.C.C. and Cultural Program Department.