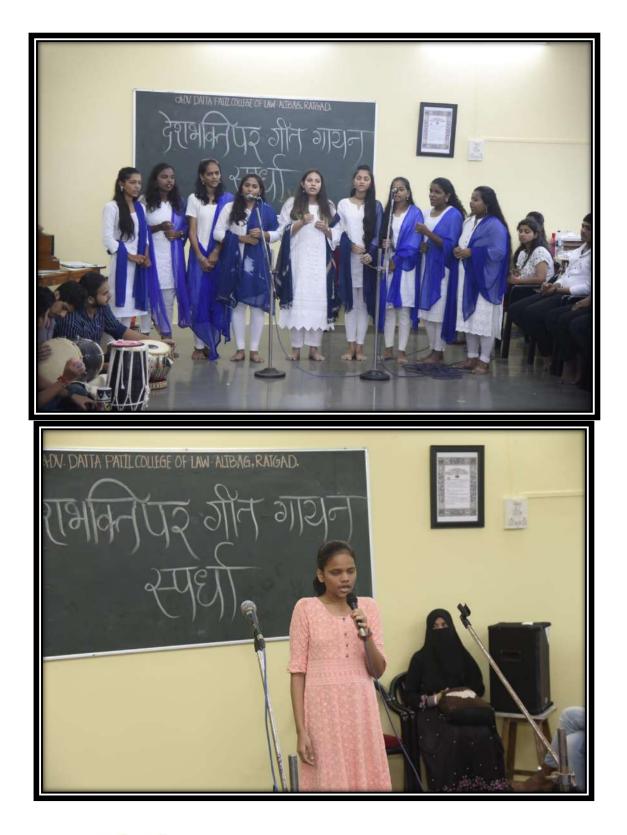

PRINCIPAL Smt. Indirabal G.Kulkami Arts, J. B. Sawant Science and **Sau.Jenakibai** Dhondo Kunte Commerce College, Allbag-402 201, Dist, Ralgad

## J.S.M. COLLEGE, ALIBAG – RAIGAD NATIONAL SERVICE SCHEME (N.S.S.) SHIVSWARAJY DIN REPORT

#### Date: 6/06/2022

6<sup>th</sup> June 1674 is the coronation day of Chhatrapati Shivaji Maharaj. On the same day, Shivaji Maharaj was crowned at Raigad and Maharaj ascended the throne as the 'King of the Ryate'. On the occasion of Shivswarajya Din N.S.S. and N.C.C. departments of J.S.M. College jointly organized Shivjyot Rally on 6<sup>th</sup> June 2022 in Alibag city at 10:30 a.m. It started from the statue of Chhatrapati Shivaji Maharaj at Alibag. At this time, Adv. Gautam Patil, offered a wreath to the statue of Chhatrapati Shivaji Maharaj and Shivajyoti was ignited. On this occasion, the representative of the government, Shri. Chandrakant Khamkar was present. The principal of the college, Dr. Anil K. Patil and Program Officer Dr. Minal Patil welcomed the dignitaries. Chhatrapati Shivaji Maharaj's palanquin was started by Adv Gautam Patil and Dr. Anil Patil. After this, Shivjyot rally was organized in Alibag city with the help of Dhol-Tasha group. The entire city of Alibag was abuzz with the Shivajyot procession. People were greeting Shivaji Maharaj from the terraces and windows of all the buildings. The Shivjyot rally was organized by the National Service Scheme (N.S.S.) Department, N.C.C. and Cultural Program Department.

The main program of Shivswarajya Day was conducted atJayawantrao Keluskar Confernce Hall of Adv. Datta Patil College of Law. In this program, Prof. Jayesh Mhatre commented on Shivaji Maharaj's political skills based on his 'mandate'. While a student of law college, Shri. Pratik Patankar presented Shivcharitra in his unique style. N. S. S. Volunteer Shri. Prashant Shinde presented a poem on Chhatrapati Shivaji Maharaj while Ku. Vedanti Patil shared her thoughts about Chhatrapati Shivaji maharaj. Sahil Chaulkar presented Povada on Chhatrapati Shivaji Maharaj