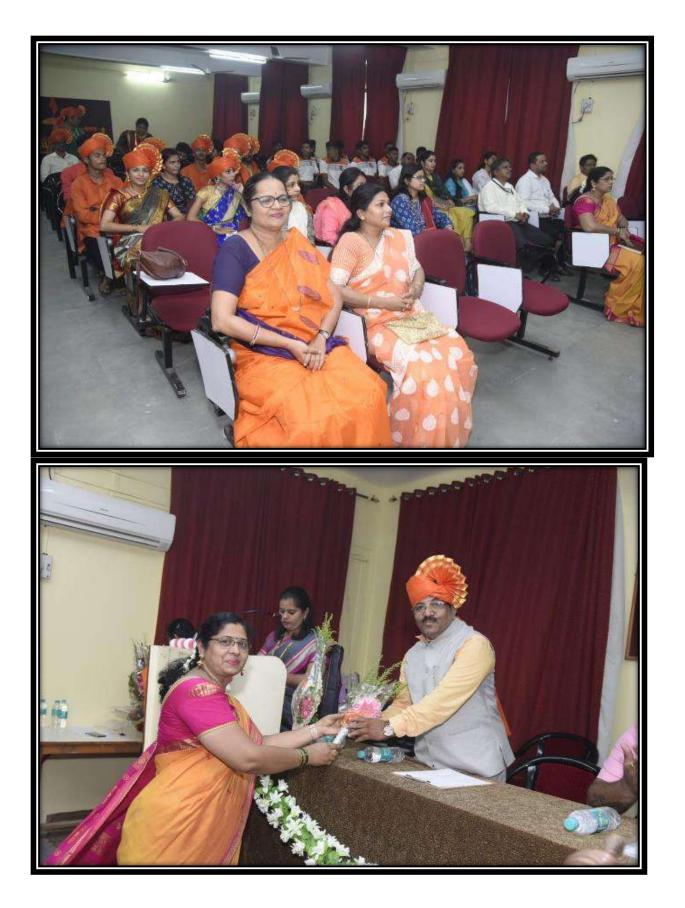

The main program of Shivswarajya Day was conducted atJayawantrao Keluskar Confernce Hall of Adv. Datta Patil College of Law. In this program, Prof. Jayesh Mhatre commented on Shivaji Maharaj's political skills based on his 'mandate'. While a student of law college, Shri. Pratik Patankar presented Shivcharitra in his unique style. N. S. S. Volunteer Shri. Prashant Shinde presented a poem on Chhatrapati Shivaji Maharaj while Ku. Vedanti Patil shared her thoughts about Chhatrapati Shivaji maharaj. Sahil Chaulkar presented Povada on Chhatrapati Shivaji Maharaj

Accounting Officer of the Joint Director's Office at Panvel, Shri. Chandrasekhar Khamkar in his speech appreciated all the students who participated and congratulated the college for organizing such a good program. The program was chaired by Adv. Gautam Patil, he asserted in his presidential address that the students need to put Chhatrapati's thoughts into practice. Principal Dr. Anil Patil motivated to the students in his speech and appealed to provoke the thoughts and ideas of Chatrpati Shivaji Maharaj in daily life.

The program was hosted by Prof. Shweta Patil and Vote of Thanks expressed by Dr. Minal Patil. A large number of professors, teachers and non-teaching staff and 40 N.S.S. Volunteers and 30 N.C.C. Cadets were present on this occasion. The whole programme was organized under the guidance of Principal Dr. Anil Patil by N.S.S. Program Officers Dr. Pravin Gaikwad, Dr. Minal Patil and Dr. Sunil Anand.