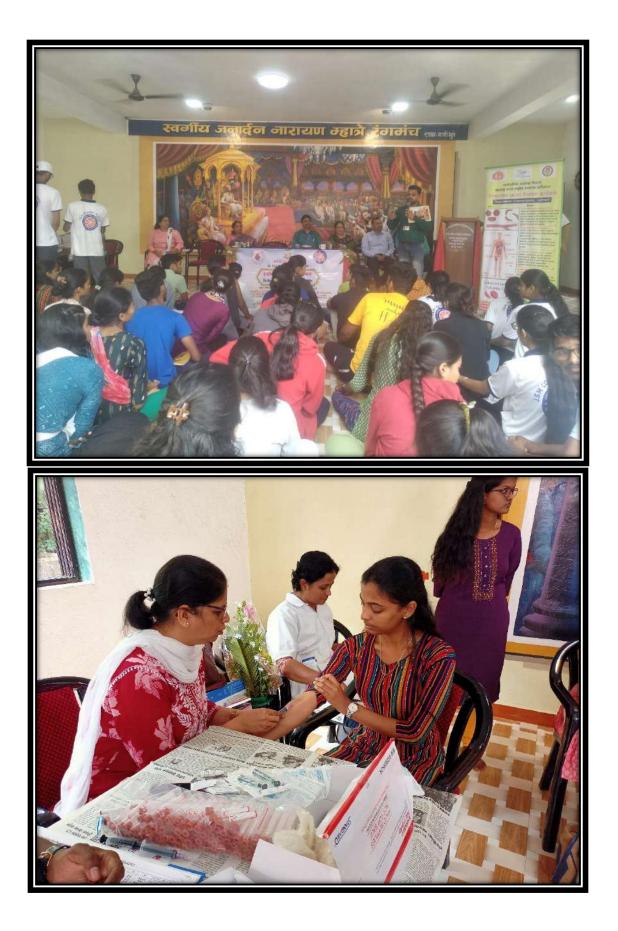

## List of Extension and outreached Program conducted by NSS

| Sr. No | Name of the activity               | Date       |
|--------|------------------------------------|------------|
| 1      | Shiv Swarajya Din                  | 06-06-2022 |
| 2      | International Yoga Day             | 21-06-2022 |
| 3      | National Anthem Singing            | 09-08-2022 |
| 4      | Cleanliness Drive                  | 10/08/2022 |
| 5      | Historical heritage of Alibag City | 11-08-2022 |
| 6      | International Youth Day            | 12-08-2022 |
| 7      | Tree Plantation                    | 14/08/2022 |
| 8      | Independence Day                   | 15-08-2022 |
| 9      | Patriotic Song Singing             | 16-08-2022 |
| 10     | Punit Sagar Abhiyan                | 18/08/2022 |
| 11     | NSS Day                            | 29-09-2022 |
| 12     | Gandhi Jayanti                     | 02-08-2022 |
| 13     | Unity Run                          | 31-10-2022 |
| 14     | Constitution Day                   | 26-11-2022 |
| 15     | Anti -plastic Campaign 05/12/20    |            |
| 16     | Blood Donation Camp                | 08/12/2022 |
| 17     | HIV- AIDs Awareness                | 08/12/2022 |
| 18     | Human Rights Day                   | 10-12-2022 |

## (2022-23)

| 19 | Integrated Yoga Camp             | 05-01-2023 |
|----|----------------------------------|------------|
| 20 | Road Safety Awareness            | 11-01-2023 |
| 21 | Voter Awareness                  | 25-01-2023 |
| 22 | Jingle And Role Play Competition | 03-02-2023 |
| 23 | Shiv Jayanti Celebration         | 19-02-2023 |
| 24 | Ham Radio Training               | 26-02-2023 |