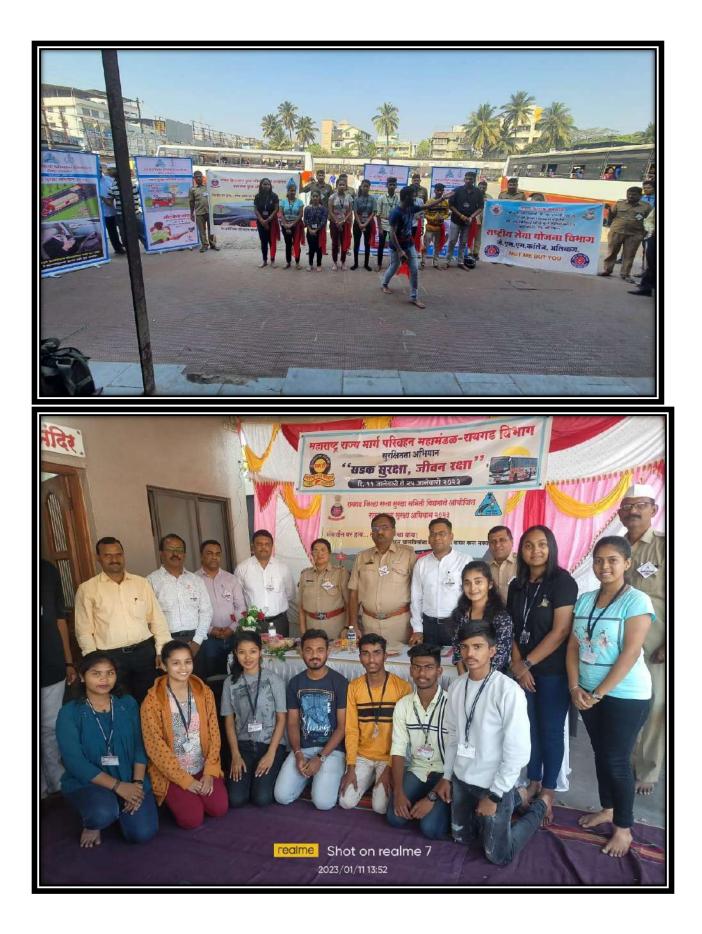

Journar Orald the ?

SIGNATURE OF THE PROGRAMMER OFFICER Programme Officer, National Service Scheme, J. S. M. College, Alibag, Raigad - 402 201

PRINCIPAL Smt. Indirabal G.Kutkami Arts, J. B. Savant Science and Sau.Jenakibal Dhondo Kunte Commerce College, Alfhag-402 201, Dist. Ralgad