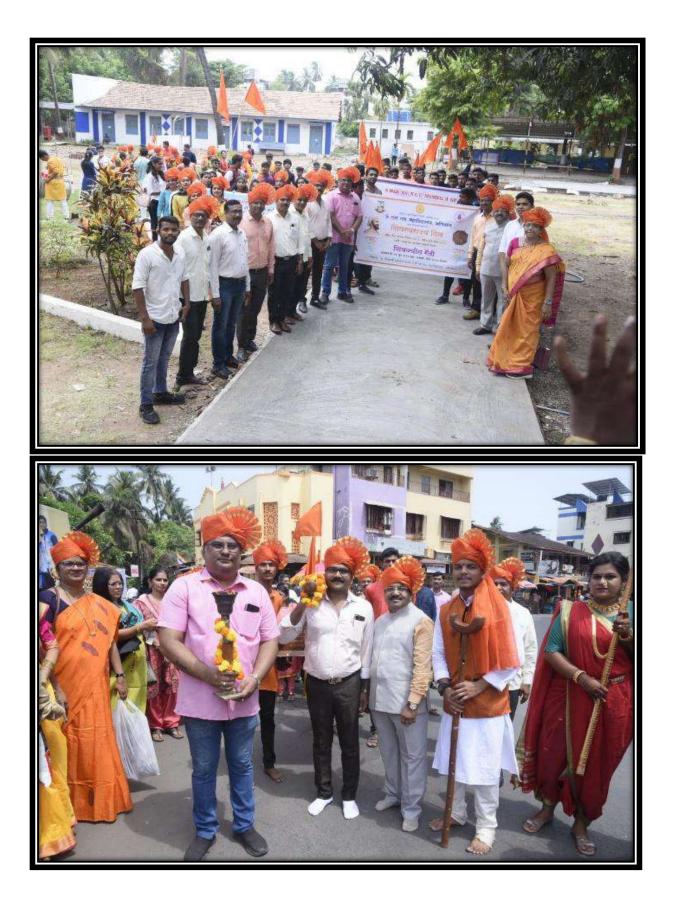

## J.S.M. COLLEGE, ALIBAG – RAIGAD NATIONAL SERVICE SCHEME (N.S.S.) SHIVSWARAJY DIN REPORT

#### Date: 6/06/2022

6<sup>th</sup> June 1674 is the coronation day of Chhatrapati Shivaji Maharaj. On the same day, Shivaji Maharaj was crowned at Raigad and Maharaj ascended the throne as the 'King of the Ryate'. On the occasion of Shivswarajya Din N.S.S. and N.C.C. departments of J.S.M. College jointly organized Shivjyot Rally on 6<sup>th</sup> June 2022 in Alibag city at 10:30 a.m. It started from the statue of Chhatrapati Shivaji Maharaj at Alibag. At this time, Adv. Gautam Patil, offered a wreath to the statue of Chhatrapati Shivaji Maharaj and Shivajyoti was ignited. On this occasion, the representative of the government, Shri. Chandrakant Khamkar was present. The principal of the college, Dr. Anil K. Patil and Program Officer Dr. Minal Patil welcomed the dignitaries. Chhatrapati Shivaji Maharaj's palanquin was started by Adv Gautam Patil and Dr. Anil Patil. After this, Shivjyot rally was organized in Alibag city with the help of Dhol-Tasha group. The entire city of Alibag was abuzz with the Shivajyot procession. People were greeting Shivaji Maharaj from the terraces and windows of all the buildings. The Shivjyot rally was organized by the National Service Scheme (N.S.S.) Department, N.C.C. and Cultural Program Department.