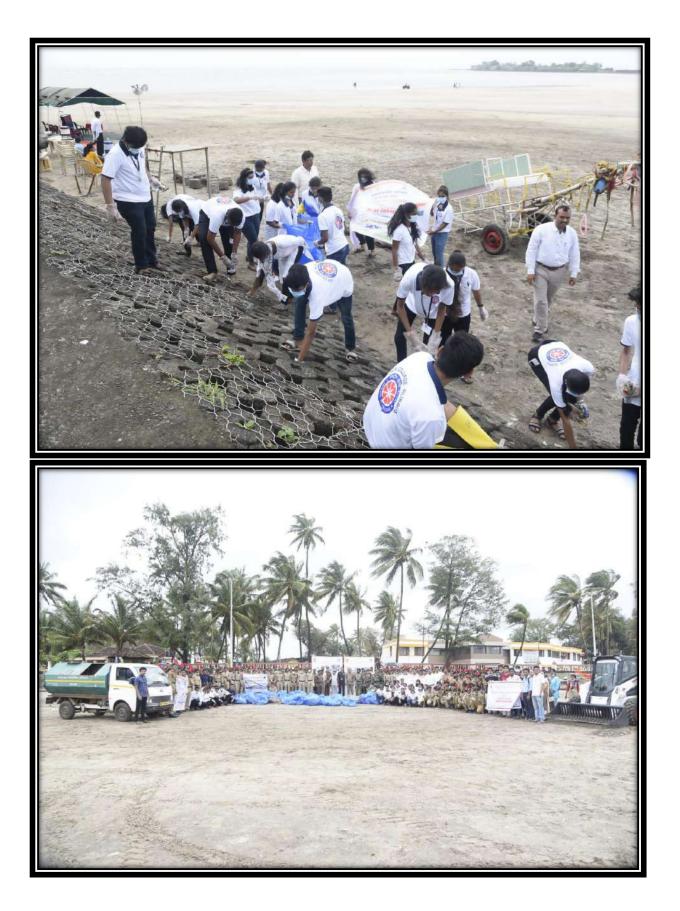

## J.S.M. COLLEGE, ALIBAG – RAIGAD NATIONAL SERVICE SCHEME (N.S.S.) SHIVSWARAJY DIN REPORT

#### Date: 6/06/2022

6<sup>th</sup> June 1674 is the coronation day of Chhatrapati Shivaji Maharaj. On the same day, Shivaji Maharaj was crowned at Raigad and Maharaj ascended the throne as the 'King of the Ryate'. On the occasion of Shivswarajya Din N.S.S. and N.C.C. departments of J.S.M. College jointly organized Shivjyot Rally on 6<sup>th</sup> June 2022 in Alibag city at 10:30 a.m. It started from the statue of Chhatrapati Shivaji Maharaj at Alibag. At this time, Adv. Gautam Patil, offered a wreath to the statue of Chhatrapati Shivaji Maharaj and Shivajyoti was ignited. On this occasion, the representative of the government, Shri. Chandrakant Khamkar was present. The principal of the college, Dr. Anil K. Patil and Program Officer Dr. Minal Patil welcomed the dignitaries. Chhatrapati Shivaji Maharaj's palanquin was started by Adv Gautam Patil and Dr. Anil Patil. After this, Shivjyot rally was organized in Alibag city with the help of Dhol-Tasha group. The entire city of Alibag was abuzz with the Shivajyot procession. People were greeting Shivaji Maharaj from the terraces and windows of all the buildings. The Shivjyot rally was organized by the National Service Scheme (N.S.S.) Department, N.C.C. and Cultural Program Department.