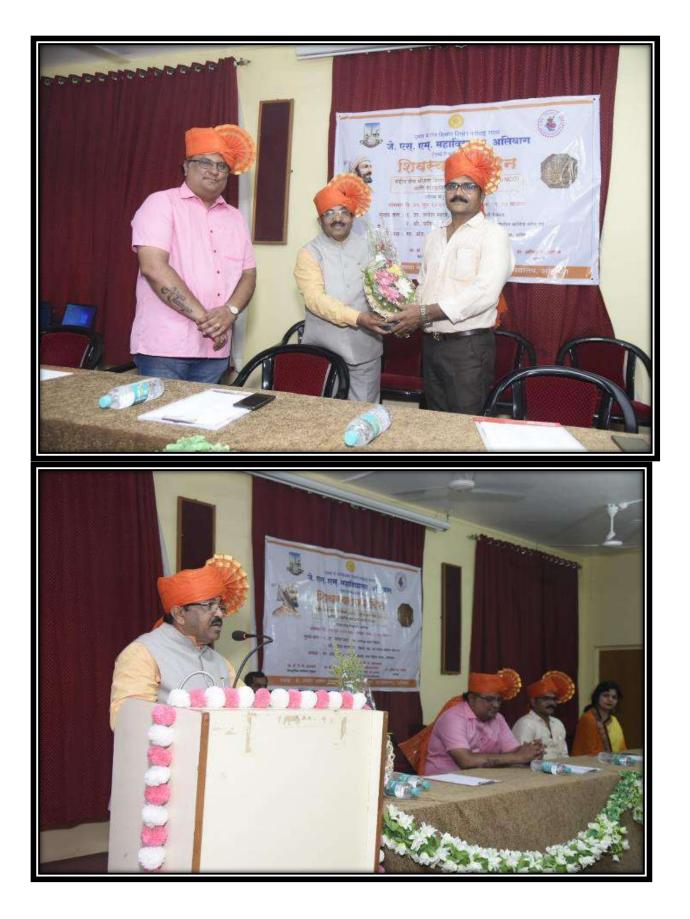

### Date: - 17/02/2023

All students, faculty members, teaching and non-teaching staff are informed that the 393<sup>rd</sup> Birth Anniversary of Chatrpati Shivaji Maharaj (ShivJayanti) will be celebrated in NSS office on 19/02/2023 at 10:00 am. All should attend the programme.