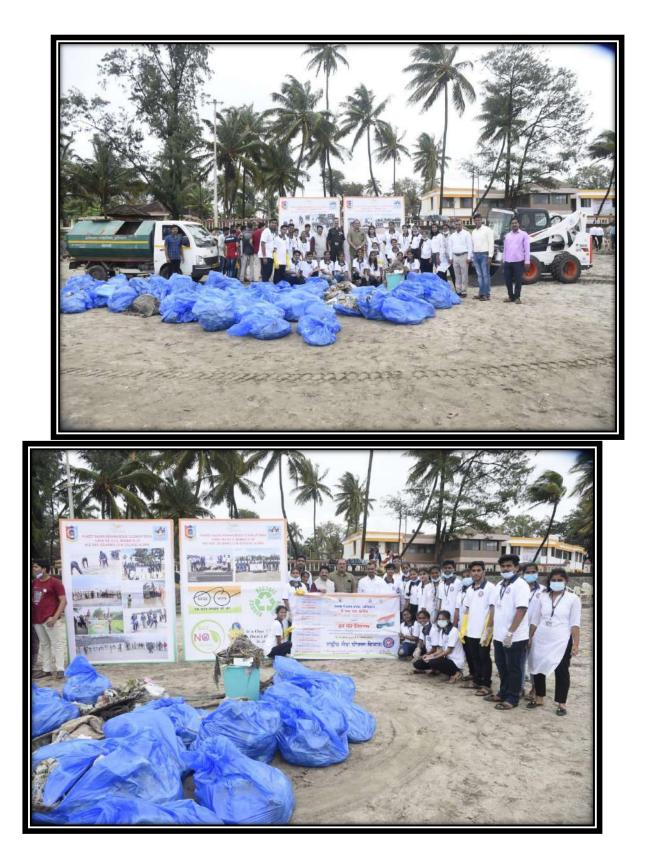

## J.S.M. COLLEGE, ALIBAG – RAIGAD NATIONAL SERVICE SCHEME (N.S.S.) SHIVSWARAJY DIN REPORT

#### Date: 6/06/2022

6<sup>th</sup> June 1674 is the coronation day of Chhatrapati Shivaji Maharaj. On the same day, Shivaji Maharaj was crowned at Raigad and Maharaj ascended the throne as the 'King of the Ryate'. On the occasion of Shivswarajya Din N.S.S. and N.C.C. departments of J.S.M. College jointly organized Shivjyot Rally on 6<sup>th</sup> June 2022 in Alibag city at 10:30 a.m. It started from the statue of Chhatrapati Shivaji Maharaj at Alibag. At this time, Adv. Gautam Patil, offered a wreath to the statue of Chhatrapati Shivaji Maharaj and Shivajyoti was ignited. On this occasion, the representative of the government, Shri. Chandrakant Khamkar was present. The principal of the college, Dr. Anil K. Patil and Program Officer Dr. Minal Patil welcomed the dignitaries. Chhatrapati Shivaji Maharaj's palanquin was started by Adv Gautam Patil and Dr. Anil Patil. After this, Shivjyot rally was organized in Alibag city with the help of Dhol-Tasha group. The entire city of Alibag was abuzz with the Shivajyot procession. People were greeting Shivaji Maharaj from the terraces and windows of all the buildings. The Shivjyot rally was organized by the National Service Scheme (N.S.S.) Department, N.C.C. and Cultural Program Department.