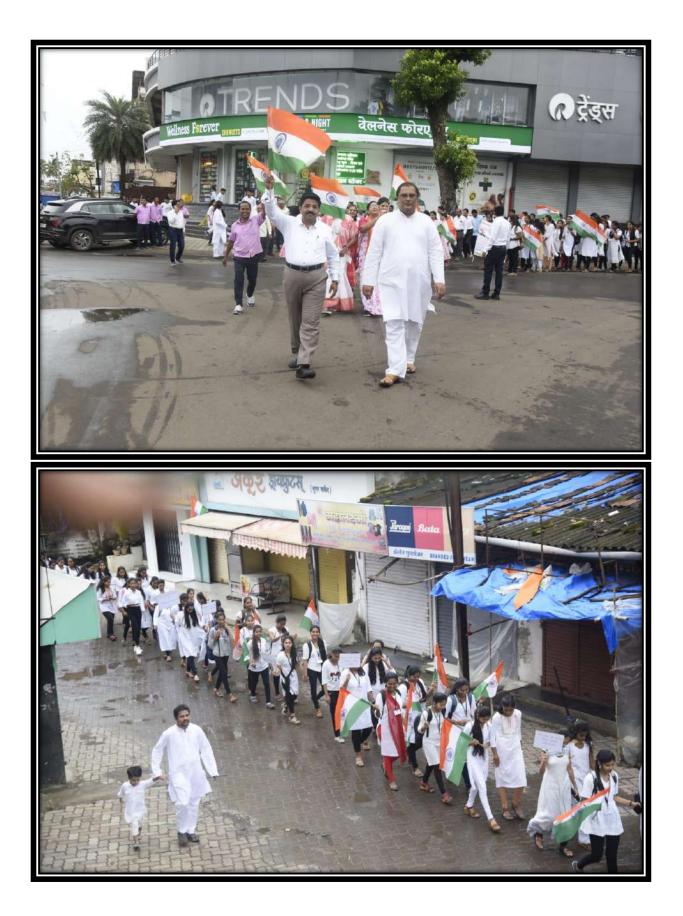

#### Date: 6/06/2022

6<sup>th</sup> June 1674 is the coronation day of Chhatrapati Shivaji Maharaj. On the same day, Shivaji Maharaj was crowned at Raigad and Maharaj ascended the throne as the 'King of the Ryate'. On the occasion of Shivswarajya Din N.S.S. and N.C.C. departments of J.S.M. College jointly organized Shivjyot Rally on 6<sup>th</sup> June 2022 in Alibag city at 10:30 a.m. It started from the statue of Chhatrapati Shivaji Maharaj at Alibag. At this time, Adv. Gautam Patil, offered a wreath to the statue of Chhatrapati Shivaji Maharaj and Shivajyoti was ignited. On this occasion, the representative of the government, Shri. Chandrakant Khamkar was present. The principal of the college, Dr. Anil K. Patil and Program Officer Dr. Minal Patil welcomed the dignitaries. Chhatrapati Shivaji Maharaj's palanquin was started by Adv Gautam Patil and Dr. Anil Patil. After this, Shivjyot rally was organized in Alibag city with the help of Dhol-Tasha group. The entire city of Alibag was abuzz with the Shivajyot procession. People were greeting Shivaji Maharaj from the terraces and windows of all the buildings. The Shivjyot rally was organized by the National Service Scheme (N.S.S.) Department, N.C.C. and Cultural Program Department.