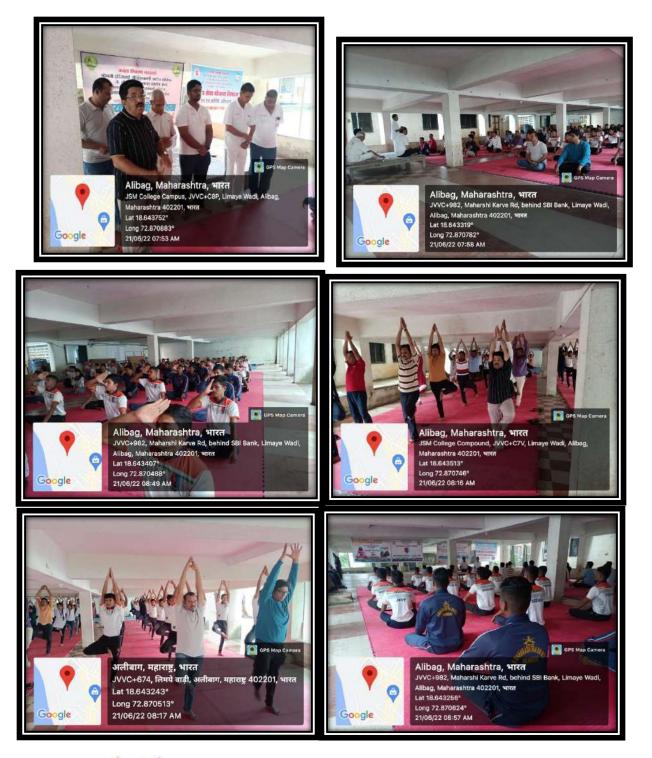

## List of Extension and outreached Program conducted by NSS

| Sr. No | Name of the activity               | Date       |
|--------|------------------------------------|------------|
| 1      | Shiv Swarajya Din                  | 06-06-2022 |
| 2      | International Yoga Day             | 21-06-2022 |
| 3      | National Anthem Singing            | 09-08-2022 |
| 4      | Cleanliness Drive                  | 10/08/2022 |
| 5      | Historical heritage of Alibag City | 11-08-2022 |
| 6      | International Youth Day            | 12-08-2022 |
| 7      | Tree Plantation                    | 14/08/2022 |
| 8      | Independence Day                   | 15-08-2022 |
| 9      | Patriotic Song Singing             | 16-08-2022 |
| 10     | Punit Sagar Abhiyan                | 18/08/2022 |
| 11     | NSS Day                            | 29-09-2022 |
| 12     | Gandhi Jayanti                     | 02-08-2022 |
| 13     | Unity Run                          | 31-10-2022 |
| 14     | Constitution Day                   | 26-11-2022 |
| 15     | Anti -plastic Campaign 05/12/20    |            |
| 16     | Blood Donation Camp                | 08/12/2022 |
| 17     | HIV- AIDs Awareness                | 08/12/2022 |
| 18     | Human Rights Day                   | 10-12-2022 |

## (2022-23)

| 19 | Integrated Yoga Camp             | 05-01-2023 |
|----|----------------------------------|------------|
| 20 | Road Safety Awareness            | 11-01-2023 |
| 21 | Voter Awareness                  | 25-01-2023 |
| 22 | Jingle And Role Play Competition | 03-02-2023 |
| 23 | Shiv Jayanti Celebration         | 19-02-2023 |
| 24 | Ham Radio Training               | 26-02-2023 |