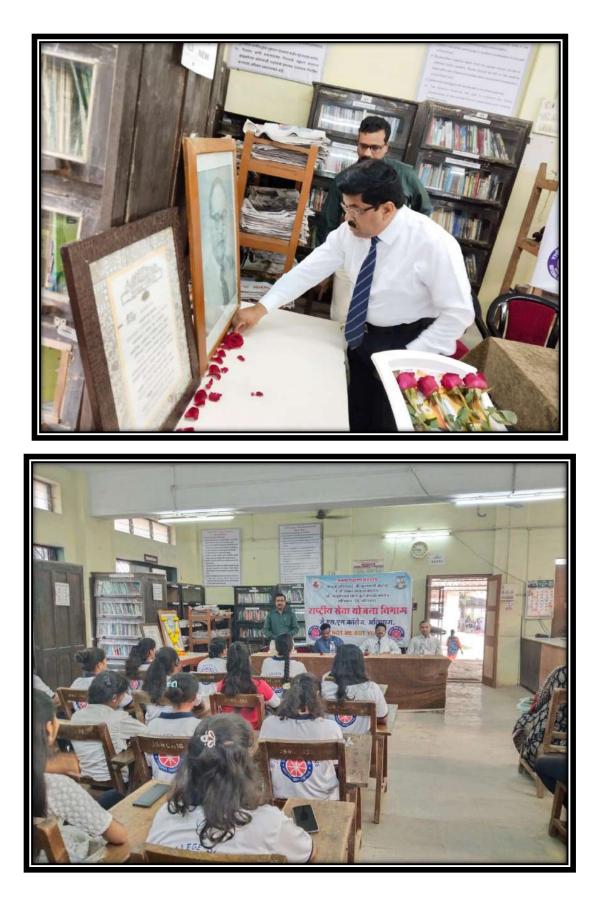

## J. S. M. College, Alibag – Raigad National Service Scheme (N.S.S.) Shivjayanti Celebration

### Date: - 17/02/2023

All students, faculty members, teaching and non-teaching staff are informed that the 393<sup>rd</sup> Birth Anniversary of Chatrpati Shivaji Maharaj (ShivJayanti) will be celebrated in NSS office on 19/02/2023 at 10:00 am. All should attend the programme.