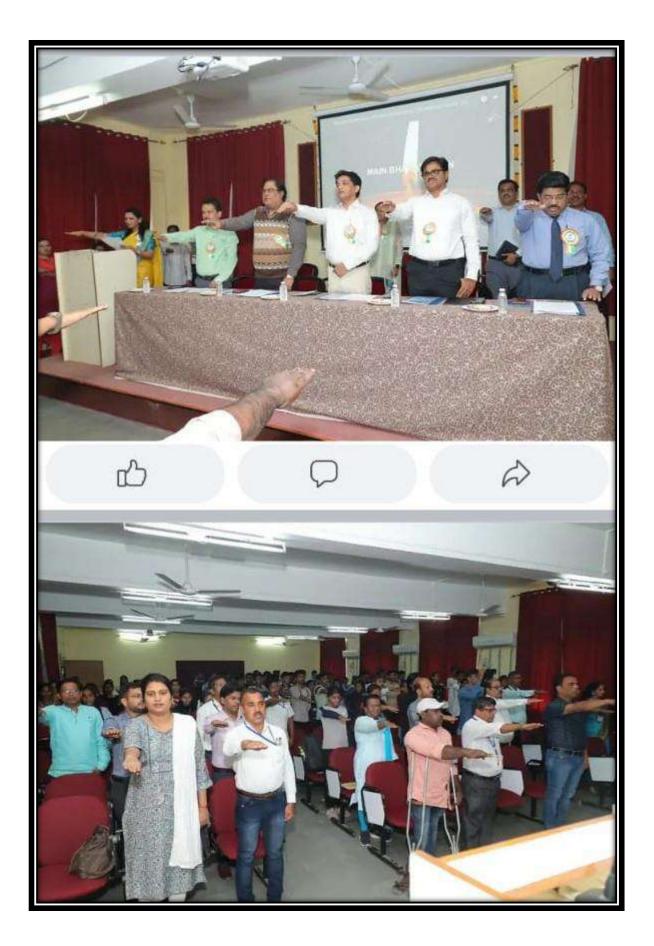

Collector Hon. Sneha Ubale read out the National Voters' Day pledge. The introduction of the program was given by Prantadhikari Dhage Saheb, he explained the importance of National Voters' Day. After that, Principal Dr. Anil Patil expressed his views in which he said that the role of voters is important for a strong democracy. At the end of speech, he appealed to every citizen to exercise their right to vote. Hon. Collector Dr. Yogesh Mhase informed about the Voter Awareness Campaign. and congratulated to J.S.M College Alibag and other organizations for their remarkable work in the election campaign. the vote of thanks was given by Tehsildar.

Journan Orall Mar 3

SIGNATURE OF THE PROGRAMMER OFFICER Programme Officer, National Service Scheme. J.S. M. College, Alibag. Raigad - 402 201













SIGNATURE OF THE PROGRAMMER OFFICER Programme Officer, National Service Scheme, J. S. M. College, Alibag, Raigad - 402 201



# J.S.M. COLLEGE ALIBAG RAIGAD - 402201

Activity: Voter Awareness PERSON

Date: 25/01/2028 Time: 11:00 arm Criterion No.: Venue: Keluskat Hall

| Sr. No. | Name of the Student                        | Class        | 61                  |
|---------|--------------------------------------------|--------------|---------------------|
| 1       | Tanaya Rajaram Jangam.                     | S.Y.B. Com   | Signature<br>Romaya |
| 2       | Nikesh sunil mhatre                        | 5.7. B. com  | N.S. Mhafre         |
| 3       | Apetistica Anil Bhagat                     | S.Y.B.com    | A.A.Bheads          |
| 4       | Adwait Anond Athavale.