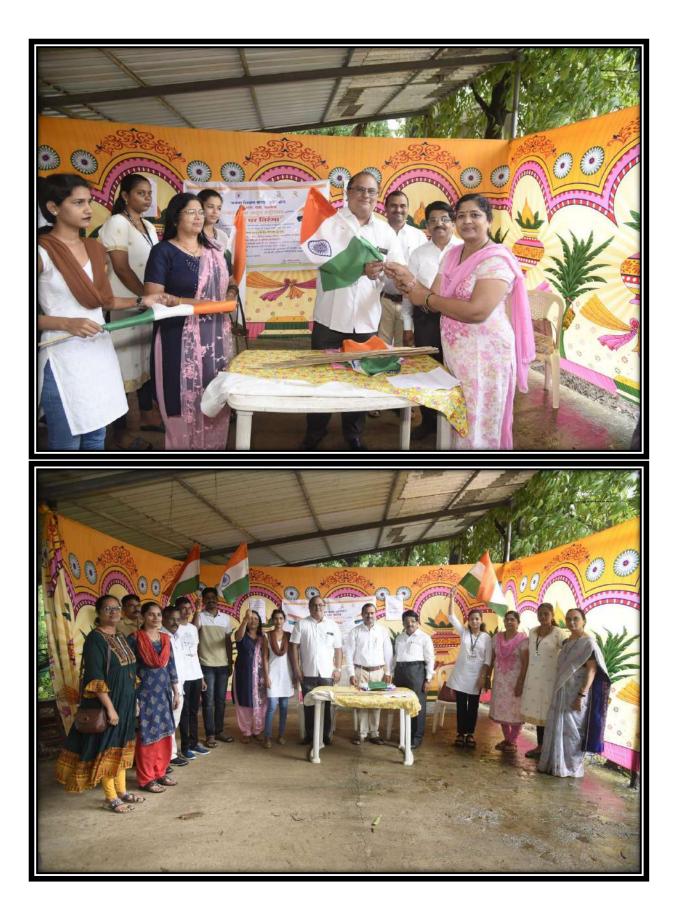

## J. S. M. College, Alibag – Raigad National Service Scheme (N.S.S.) Shivjayanti Celebration

### Date: - 17/02/2023

All students, faculty members, teaching and non-teaching staff are informed that the 393<sup>rd</sup> Birth Anniversary of Chatrpati Shivaji Maharaj (ShivJayanti) will be celebrated in NSS office on 19/02/2023 at 10:00 am. All should attend the programme.