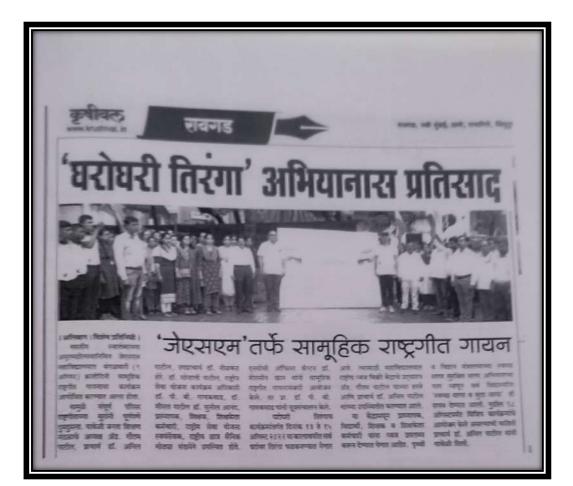

## J. S. M. College, Alibag – Raigad National Service Scheme (N.S.S.) Shivjayanti Celebration

## J.S.M. COLLEGE, ALIBAG – RAIGAD NATIONAL SERVICE SCHEME (N.S.S.) SHIVSWARAJY DIN REPORT

#### Date: 6/06/2022

6<sup>th</sup> June 1674 is the coronation day of Chhatrapati Shivaji Maharaj. On the same day, Shivaji Maharaj was crowned at Raigad and Maharaj ascended the throne as the 'King of the Ryate'. On the occasion of Shivswarajya Din N.S.S. and N.C.C. departments of J.S.M. College jointly organized Shivjyot Rally on 6<sup>th</sup> June 2022 in Alibag city at 10:30 a.m. It started from the statue of Chhatrapati Shivaji Maharaj at Alibag. At this time, Adv. Gautam Patil, offered a wreath to the statue of Chhatrapati Shivaji Maharaj and Shivajyoti was ignited. On this occasion, the representative of the government, Shri. Chandrakant Khamkar was present. The principal of the college, Dr. Anil K. Patil and Program Officer Dr. Minal Patil welcomed the dignitaries. Chhatrapati Shivaji Maharaj's palanquin was started by Adv Gautam Patil and Dr. Anil Patil. After this, Shivjyot rally was organized in Alibag city with the help of Dhol-Tasha group. The entire city of Alibag was abuzz with the Shivajyot procession. People were greeting Shivaji Maharaj from the terraces and windows of all the buildings. The Shivjyot rally was organized by the National Service Scheme (N.S.S.) Department, N.C.C. and Cultural Program Department.