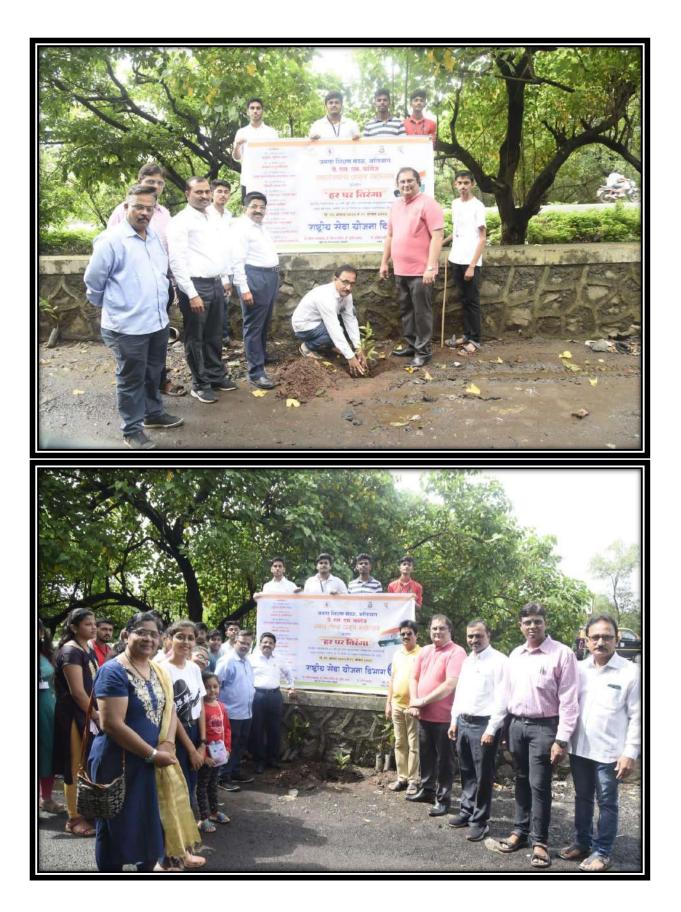

nd teachers and registrar Shri. Gabaji Geetha, Office Superintendent Mr. Rajendra Shelar and other employees, volunteers and students of N.S.S. unit planted trees. After tree plantation activity Principal made appeal to other students should plant trees in their locality, fields, forests and open spaces in the village and report it to N. S. S. programme officer Dr. Pravin Gaikwad. In this plantation drive Amla, Sitafal, Kaju, Bhava, Bell, Karanj, Suru, Wad etc. plants were planted. College teachers, non-teaching staff, N. S. S. Volunteers N. C, C. Cadets and other students were present. After the tree plantation refreshments were served to all.

uner Olald the 3

SIGNATURE OF THE PROGRAMMER OFFICER Programme Officer, National Service Scheme. J. S. M. College, Alibag, Raigad - 402 201









Governor Call A.S.

SIGNATURE OF THE PROGRAMMER OFFICER Programme Officer, National Service Scheme. J. S. M. College, Alibag. Raigad - 402 201



# J. S. M. COLLEGE, ALIBAG, DISTRICT - RAIGAD

# National Service Scheme (N.S.S.)

Attendance Sheet

Name of the Activity: - True Plantation.

Date: - 14 08 2022

Places - Alibag city, J.S.M. Cellege Premises & Alibag Beach

| Name of the volunteer            |                            |
|----------------------------------|----------------------------|
| trame of the volunteer           | Signature                  |
| Demal Dillp Takke                | Gokke                      |
| Denjana Harihor Ray              | Land                       |
| (3 Ray Ratish Patil              | Hett -                     |
| 8 Josh metperan inhaline