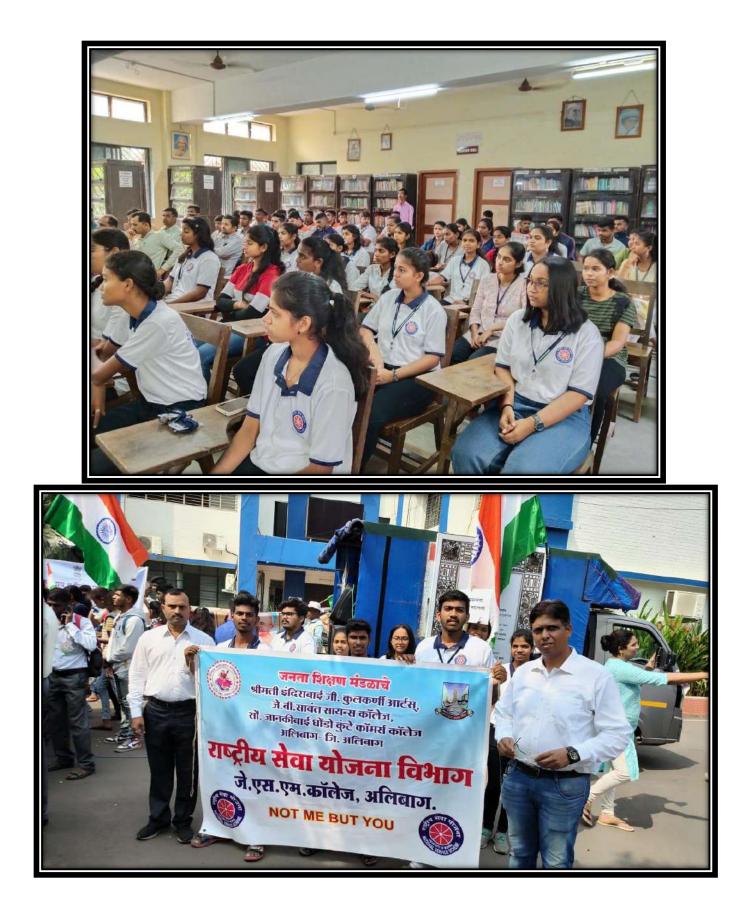

## J.S.M. COLLEGE, ALIBAG – RAIGAD NATIONAL SERVICE SCHEME (N.S.S.) SHIVSWARAJY DIN REPORT

#### Date: 6/06/2022

6<sup>th</sup> June 1674 is the coronation day of Chhatrapati Shivaji Maharaj. On the same day, Shivaji Maharaj was crowned at Raigad and Maharaj ascended the throne as the 'King of the Ryate'. On the occasion of Shivswarajya Din N.S.S. and N.C.C. departments of J.S.M. College jointly organized Shivjyot Rally on 6<sup>th</sup> June 2022 in Alibag city at 10:30 a.m. It started from the statue of Chhatrapati Shivaji Maharaj at Alibag. At this time, Adv. Gautam Patil, offered a wreath to the statue of Chhatrapati Shivaji Maharaj and Shivajyoti was ignited. On this occasion, the representative of the government, Shri. Chandrakant Khamkar was present. The principal of the college, Dr. Anil K. Patil and Program Officer Dr. Minal Patil welcomed the dignitaries. Chhatrapati Shivaji Maharaj's palanquin was started by Adv Gautam Patil and Dr. Anil Patil. After this, Shivjyot rally was organized in Alibag city with the help of Dhol-Tasha group. The entire city of Alibag was abuzz with the Shivajyot procession. People were greeting Shivaji Maharaj from the terraces and windows of all the buildings. The Shivjyot rally was organized by the National Service Scheme (N.S.S.) Department, N.C.C. and Cultural Program Department.