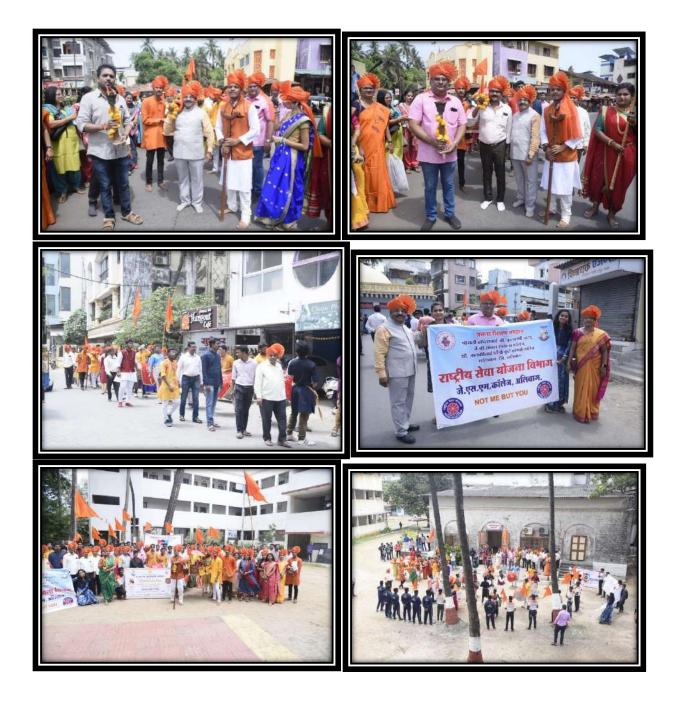

#### Date: 6/06/2022

6<sup>th</sup> June 1674 is the coronation day of Chhatrapati Shivaji Maharaj. On the same day, Shivaji Maharaj was crowned at Raigad and Maharaj ascended the throne as the 'King of the Ryate'. On the occasion of Shivswarajya Din N.S.S. and N.C.C. departments of J.S.M. College jointly organized Shivjyot Rally on 6<sup>th</sup> June 2022 in Alibag city at 10:30 a.m. It started from the statue of Chhatrapati Shivaji Maharaj at Alibag. At this time, Adv. Gautam Patil, offered a wreath to the statue of Chhatrapati Shivaji Maharaj and Shivajyoti was ignited. On this occasion, the representative of the government, Shri. Chandrakant Khamkar was present. The principal of the college, Dr. Anil K. Patil and Program Officer Dr. Minal Patil welcomed the dignitaries. Chhatrapati Shivaji Maharaj's palanquin was started by Adv Gautam Patil and Dr. Anil Patil. After this, Shivjyot rally was organized in Alibag city with the help of Dhol-Tasha group. The entire city of Alibag was abuzz with the Shivajyot procession. People were greeting Shivaji Maharaj from the terraces and windows of all the buildings. The Shivjyot rally was organized by the National Service Scheme (N.S.S.) Department, N.C.C. and Cultural Program Department.

The main program of Shivswarajya Day was conducted atJayawantrao Keluskar Confernce Hall of Adv. Datta Patil College of Law. In this program, Prof. Jayesh Mhatre commented on Shivaji Maharaj's political skills based on his 'mandate'. While a student of law college, Shri. Pratik Patankar presented Shivcharitra in his unique style. N. S. S. Volunteer Shri. Prashant Shinde presented a poem on Chhatrapati Shivaji Maharaj while Ku. Vedanti Patil shared her thoughts about Chhatrapati Shivaji maharaj. Sahil Chaulkar presented Povada on Chhatrapati Shivaji Maharaj