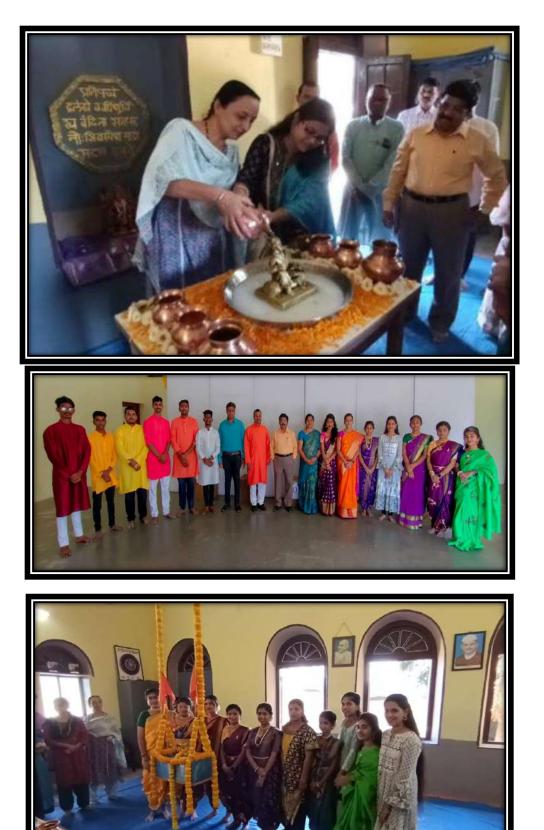

## J. S. M. College, Alibag – Raigad National Service Scheme (N.S.S.) Shivjayanti Celebration

### Date: - 17/02/2023

All students, faculty members, teaching and non-teaching staff are informed that the 393<sup>rd</sup> Birth Anniversary of Chatrpati Shivaji Maharaj (ShivJayanti) will be celebrated in NSS office on 19/02/2023 at 10:00 am. All should attend the programme.