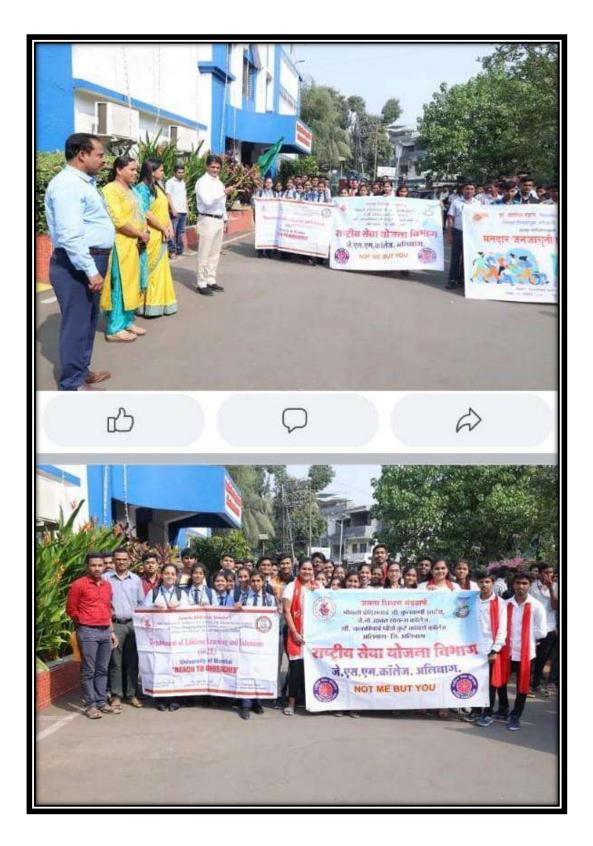

llector Hon. Sneha Ubale read out the National Voters' Day pledge. The introduction of the program was given by Prantadhikari Dhage Saheb, he explained the importance of National Voters' Day. After that, Principal Dr. Anil Patil expressed his views in which he said that the role of voters is important for a strong democracy. At the end of speech, he appealed to every citizen to exercise their right to vote. Hon. Collector Dr. Yogesh Mhase informed about the Voter Awareness Campaign. and congratulated to J.S.M College Alibag and other organizations for their remarkable work in the election campaign. the vote of thanks was given by Tehsildar.

Journan Orall Mar 3

SIGNATURE OF THE PROGRAMMER OFFICER Programme Officer, National Service Scheme. J.S. M. College, Alibag. Raigad - 402 201













SIGNATURE OF THE PROGRAMMER OFFICER Programme Officer, National Service Scheme, J. S. M. College, Alibag, Raigad - 402 201



# J.S.M. COLLEGE ALIBAG RAIGAD - 402201

Activity: Voter Awareness PERSON

Date: 25/01/2028 Time: 11:00 arm Criterion No.: Venue: Keluskat Hall

| Sr. No. | Name of the Student                        | Class        | 61                  |
|---------|--------------------------------------------|--------------|---------------------|
| 1       | Tanaya Rajaram Jangam.                     | S.Y.B. Com   | Signature<br>Romaya |
| 2       | Nikesh sunil mhatre                        | 5.7. B. com  | N.S. Mhafre         |
| 3       | Apetistica Anil Bhagat                     | S.Y.B.com    | A.A.Bheads          |
| 4       | Adwait Anond Athavale.