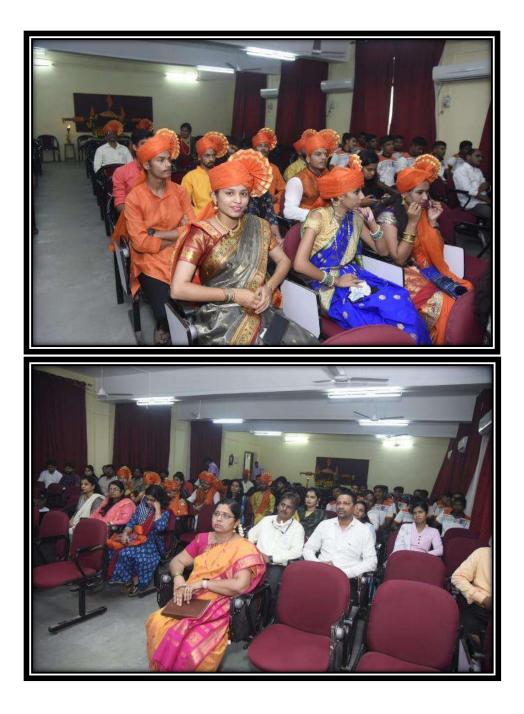

The main program of Shivswarajya Day was conducted atJayawantrao Keluskar Confernce Hall of Adv. Datta Patil College of Law. In this program, Prof. Jayesh Mhatre commented on Shivaji Maharaj's political skills based on his 'mandate'. While a student of law college, Shri. Pratik Patankar presented Shivcharitra in his unique style. N. S. S. Volunteer Shri. Prashant Shinde presented a poem on Chhatrapati Shivaji Maharaj while Ku. Vedanti Patil shared her thoughts about Chhatrapati Shivaji maharaj. Sahil Chaulkar presented Povada on Chhatrapati Shivaji Maharaj

The program was hosted by Prof. Shweta Patil and Vote of Thanks expressed by Dr. Minal Patil. A large number of professors, teachers and non-teaching staff and 40 N.S.S. Volunteers and 30 N.C.C. Cadets were present on this occasion. The whole programme was organized under the guidance of Principal Dr. Anil Patil by N.S.S. Program Officers Dr. Pravin Gaikwad, Dr. Minal Patil and Dr. Sunil Anand.