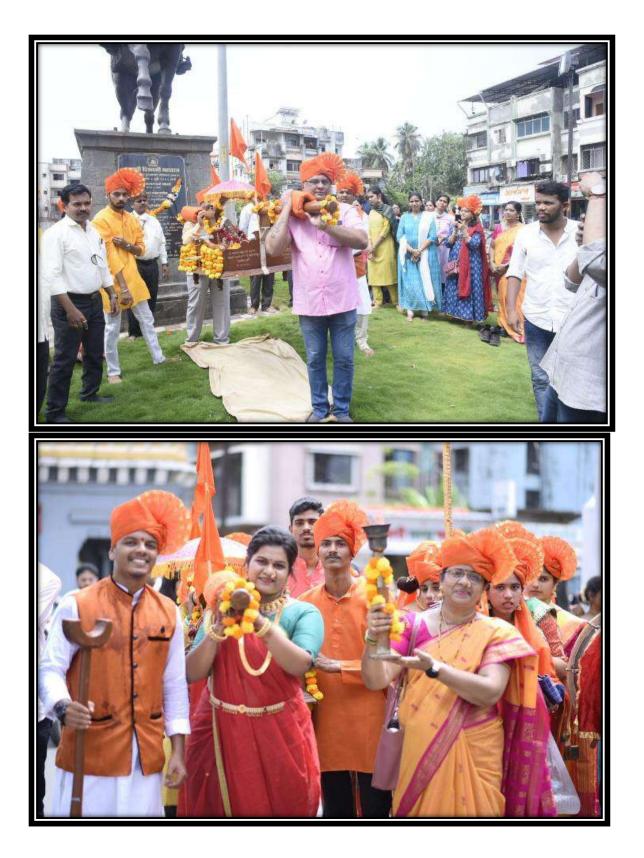

## J.S.M. COLLEGE, ALIBAG – RAIGAD NATIONAL SERVICE SCHEME (N.S.S.) SHIVSWARAJY DIN REPORT

#### Date: 6/06/2022

6<sup>th</sup> June 1674 is the coronation day of Chhatrapati Shivaji Maharaj. On the same day, Shivaji Maharaj was crowned at Raigad and Maharaj ascended the throne as the 'King of the Ryate'. On the occasion of Shivswarajya Din N.S.S. and N.C.C. departments of J.S.M. College jointly organized Shivjyot Rally on 6<sup>th</sup> June 2022 in Alibag city at 10:30 a.m. It started from the statue of Chhatrapati Shivaji Maharaj at Alibag. At this time, Adv. Gautam Patil, offered a wreath to the statue of Chhatrapati Shivaji Maharaj and Shivajyoti was ignited. On this occasion, the representative of the government, Shri. Chandrakant Khamkar was present. The principal of the college, Dr. Anil K. Patil and Program Officer Dr. Minal Patil welcomed the dignitaries. Chhatrapati Shivaji Maharaj's palanquin was started by Adv Gautam Patil and Dr. Anil Patil. After this, Shivjyot rally was organized in Alibag city with the help of Dhol-Tasha group. The entire city of Alibag was abuzz with the Shivajyot procession. People were greeting Shivaji Maharaj from the terraces and windows of all the buildings. The Shivjyot rally was organized by the National Service Scheme (N.S.S.) Department, N.C.C. and Cultural Program Department.

The main program of Shivswarajya Day was conducted atJayawantrao Keluskar Confernce Hall of Adv. Datta Patil College of Law. In this program, Prof. Jayesh Mhatre commented on Shivaji Maharaj's political skills based on his 'mandate'. While a student of law college, Shri. Pratik Patankar presented Shivcharitra in his unique style. N. S. S. Volunteer Shri. Prashant Shinde presented a poem on Chhatrapati Shivaji Maharaj while Ku. Vedanti Patil shared her thoughts about Chhatrapati Shivaji maharaj. Sahil Chaulkar presented Povada on Chhatrapati Shivaji Maharaj