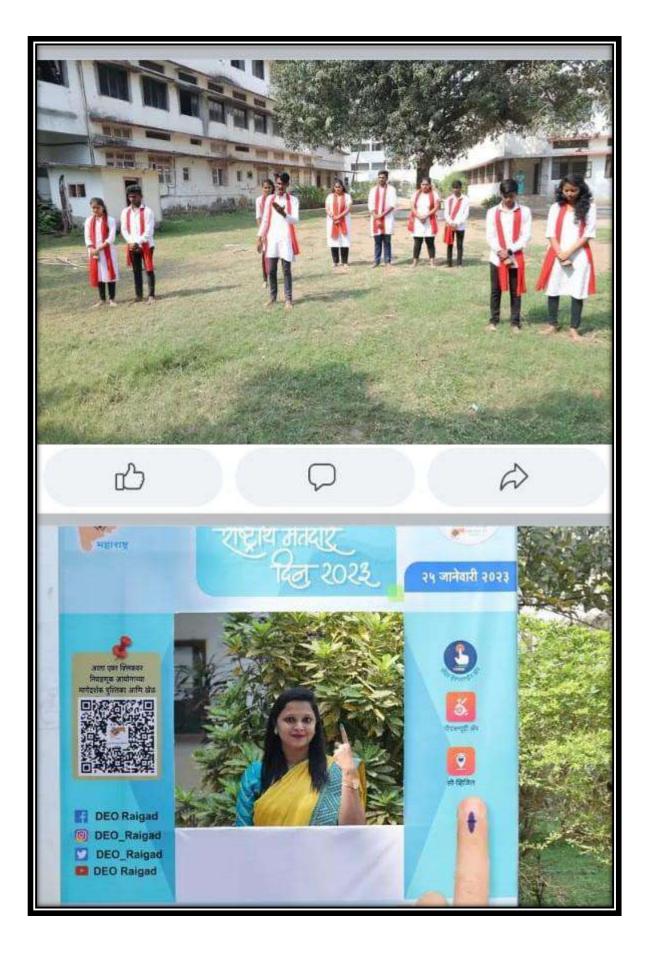

Smt. Indirabai G. Kulkarni Arts College, J. B. Sawant Science College and Sau. Janakibai D. Kunte Commerce College, Alibag – Raigad (J. S. M. COLLEGE, ALIBAG – RAIGAD)