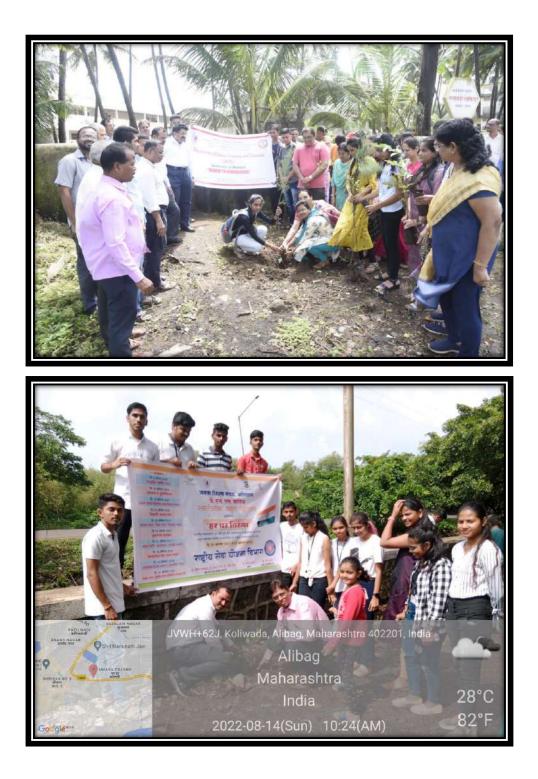

teachers and registrar Shri. Gabaji Geetha, Office Superintendent Mr. Rajendra Shelar and other employees, volunteers and students of N.S.S. unit planted trees. After tree plantation activity Principal made appeal to other students should plant trees in their locality, fields, forests and open spaces in the village and report it to N. S. S. programme officer Dr. Pravin Gaikwad. In this plantation drive Amla, Sitafal, Kaju, Bhava, Bell, Karanj, Suru, Wad etc. plants were planted. College teachers, non-teaching staff, N. S. S. Volunteers N. C, C. Cadets and other students were present. After the tree plantation refreshments were served to all.

uner Olald the 3

SIGNATURE OF THE PROGRAMMER OFFICER Programme Officer, National Service Scheme. J. S. M. College, Alibag, Raigad - 402 201









Governor Call A.S.

SIGNATURE OF THE PROGRAMMER OFFICER Programme Officer, National Service Scheme. J. S. M. College, Alibag. Raigad - 402 201



# J. S. M. COLLEGE, ALIBAG, DISTRICT - RAIGAD

# National Service Scheme (N.S.S.)

Attendance Sheet

Name of the Activity: - True Plantation.

Date: - 14 08 2022

Places - Alibag city, J.S.M. Cellege Premises & Alibag Beach

| Name of the volunteer            |                            |
|----------------------------------|----------------------------|
| trame of the volunteer           | Signature                  |
| Demal Dillp Takke                | Gokke                      |
| Denjana Harihor Ray              | Land                       |
| (3 Ray Ratish Patil              | Hett -                     |
| 8 Josh metperan inhaline