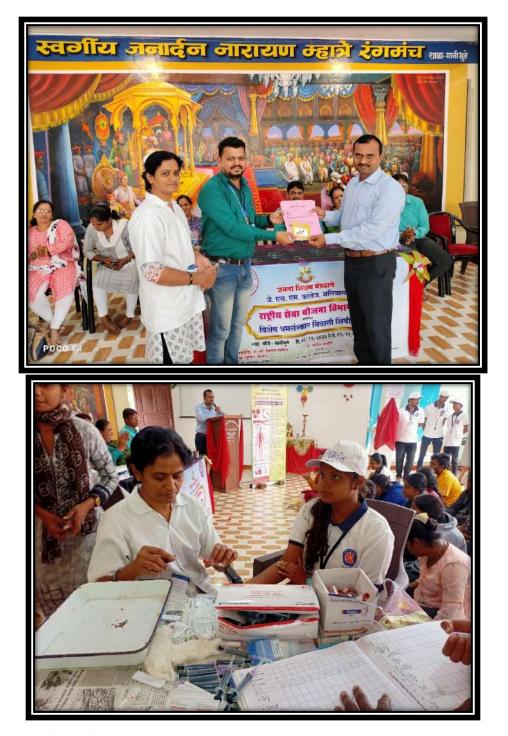

## List of Extension and outreached Program conducted by NSS

| Sr. No | Name of the activity               | Date       |
|--------|------------------------------------|------------|
| 1      | Shiv Swarajya Din                  | 06-06-2022 |
| 2      | International Yoga Day             | 21-06-2022 |
| 3      | National Anthem Singing            | 09-08-2022 |
| 4      | Cleanliness Drive                  | 10/08/2022 |
| 5      | Historical heritage of Alibag City | 11-08-2022 |
| 6      | International Youth Day            | 12-08-2022 |
| 7      | Tree Plantation                    | 14/08/2022 |
| 8      | Independence Day                   | 15-08-2022 |
| 9      | Patriotic Song Singing             | 16-08-2022 |
| 10     | Punit Sagar Abhiyan                | 18/08/2022 |
| 11     | NSS Day                            | 29-09-2022 |
| 12     | Gandhi Jayanti                     | 02-08-2022 |
| 13     | Unity Run                          | 31-10-2022 |
| 14     | Constitution Day                   | 26-11-2022 |
| 15     | Anti -plastic Campaign 05/12/20    |            |
| 16     | Blood Donation Camp                | 08/12/2022 |
| 17     | HIV- AIDs Awareness                | 08/12/2022 |
| 18     | Human Rights Day                   | 10-12-2022 |

## (2022-23)

| 19 | Integrated Yoga Camp             | 05-01-2023 |
|----|----------------------------------|------------|
| 20 | Road Safety Awareness            | 11-01-2023 |
| 21 | Voter Awareness                  | 25-01-2023 |
| 22 | Jingle And Role Play Competition | 03-02-2023 |
| 23 | Shiv Jayanti Celebration         | 19-02-2023 |
| 24 | Ham Radio Training               | 26-02-2023 |