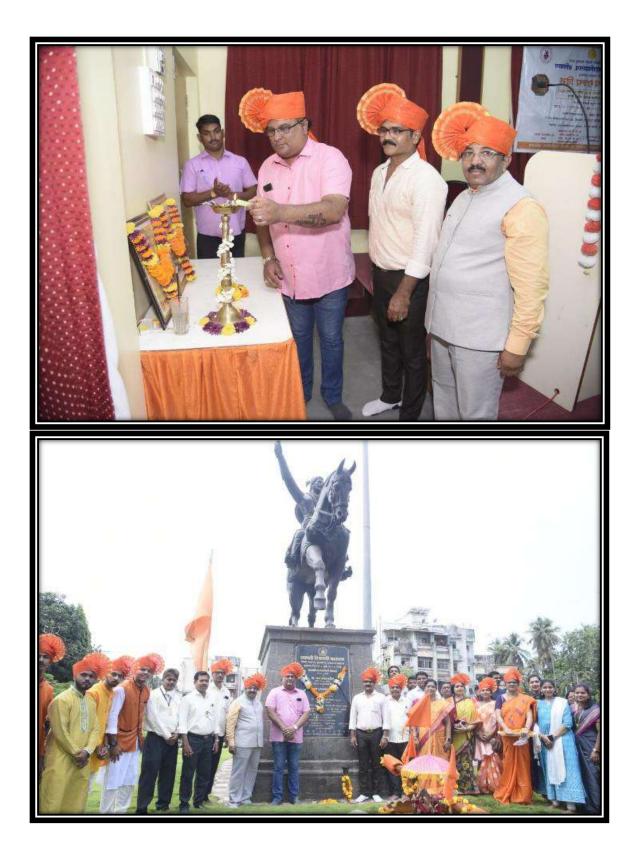

#### Date: 6/06/2022

6<sup>th</sup> June 1674 is the coronation day of Chhatrapati Shivaji Maharaj. On the same day, Shivaji Maharaj was crowned at Raigad and Maharaj ascended the throne as the 'King of the Ryate'. On the occasion of Shivswarajya Din N.S.S. and N.C.C. departments of J.S.M. College jointly organized Shivjyot Rally on 6<sup>th</sup> June 2022 in Alibag city at 10:30 a.m. It started from the statue of Chhatrapati Shivaji Maharaj at Alibag. At this time, Adv. Gautam Patil, offered a wreath to the statue of Chhatrapati Shivaji Maharaj and Shivajyoti was ignited. On this occasion, the representative of the government, Shri. Chandrakant Khamkar was present. The principal of the college, Dr. Anil K. Patil and Program Officer Dr. Minal Patil welcomed the dignitaries. Chhatrapati Shivaji Maharaj's palanquin was started by Adv Gautam Patil and Dr. Anil Patil. After this, Shivjyot rally was organized in Alibag city with the help of Dhol-Tasha group. The entire city of Alibag was abuzz with the Shivajyot procession. People were greeting Shivaji Maharaj from the terraces and windows of all the buildings. The Shivjyot rally was organized by the National Service Scheme (N.S.S.) Department, N.C.C. and Cultural Program Department.

Accounting Officer of the Joint Director's Office at Panvel, Shri. Chandrasekhar Khamkar in his speech appreciated all the students who participated and congratulated the college for organizing such a good program. The program was chaired by Adv. Gautam Patil, he asserted in his presidential address that the students need to put Chhatrapati's thoughts into practice. Principal Dr. Anil Patil motivated to the students in his speech and appealed to provoke the thoughts and ideas of Chatrpati Shivaji Maharaj in daily life.

The program was hosted by Prof. Shweta Patil and Vote of Thanks expressed by Dr. Minal Patil. A large number of professors, teachers and non-teaching staff and 40 N.S.S. Volunteers and 30 N.C.C. Cadets were present on this occasion. The whole programme was organized under the guidance of Principal Dr. Anil Patil by N.S.S. Program Officers Dr. Pravin Gaikwad, Dr. Minal Patil and Dr. Sunil Anand.