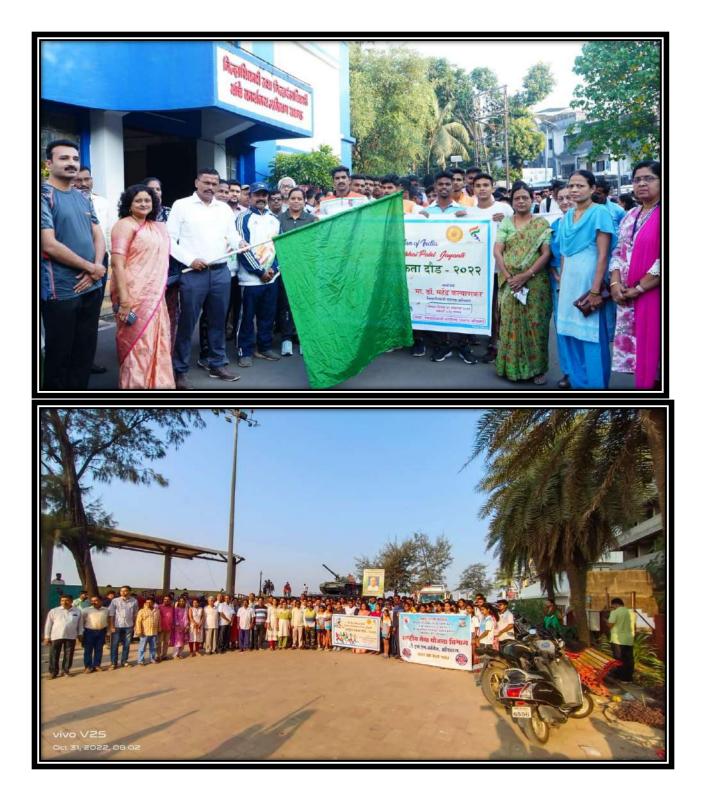

Accounting Officer of the Joint Director's Office at Panvel, Shri. Chandrasekhar Khamkar in his speech appreciated all the students who participated and congratulated the college for organizing such a good program. The program was chaired by Adv. Gautam Patil, he asserted in his presidential address that the students need to put Chhatrapati's thoughts into practice. Principal Dr. Anil Patil motivated to the students in his speech and appealed to provoke the thoughts and ideas of Chatrpati Shivaji Maharaj in daily life.