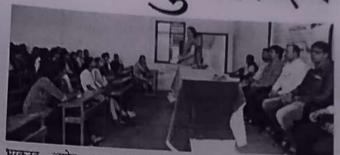

The main program of Shivswarajya Day was conducted atJayawantrao Keluskar Confernce Hall of Adv. Datta Patil College of Law. In this program, Prof. Jayesh Mhatre commented on Shivaji Maharaj's political skills based on his 'mandate'. While a student of law college, Shri. Pratik Patankar presented Shivcharitra in his unique style. N. S. S. Volunteer Shri. Prashant Shinde presented a poem on Chhatrapati Shivaji Maharaj while Ku. Vedanti Patil shared her thoughts about Chhatrapati Shivaji maharaj. Sahil Chaulkar presented Povada on Chhatrapati Shivaji Maharaj

Accounting Officer of the Joint Director's Office at Panvel, Shri. Chandrasekhar Khamkar in his speech appreciated all the students who participated and congratulated the college for organizing such a good program. The program was chaired by Adv. Gautam Patil, he asserted in his presidential address that the students need to put Chhatrapati's thoughts into practice. Principal Dr. Anil Patil motivated to the students in his speech and appealed to provoke the thoughts and ideas of Chatrpati Shivaji Maharaj in daily life.

The program was hosted by Prof. Shweta Patil and Vote of Thanks expressed by Dr. Minal Patil. A large number of professors, teachers and non-teaching staff and 40 N.S.S. Volunteers and 30 N.C.C. Cadets were present on this occasion. The whole programme was organized under the guidance of Principal Dr. Anil Patil by N.S.S. Program Officers Dr. Pravin Gaikwad, Dr. Minal Patil and Dr. Sunil Anand.