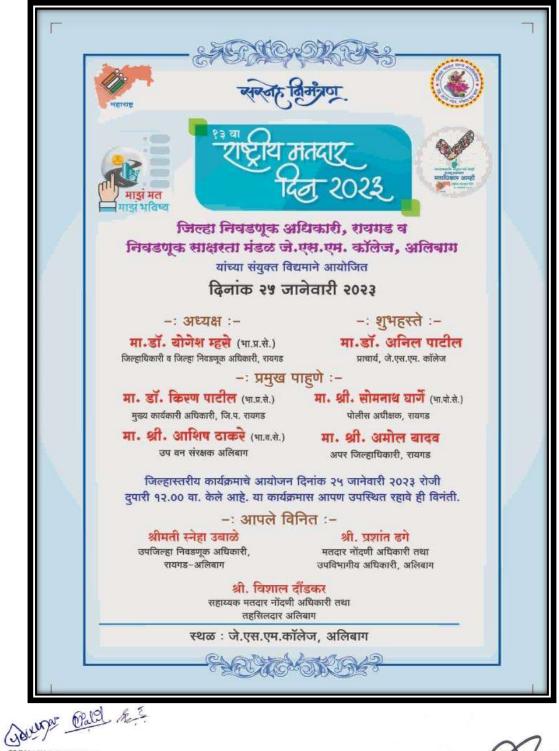

Smt. Indirabai G. Kulkarni Arts College, J. B. Sawant Science College and Sau. Janakibai D. Kunte Commerce College, Alibag – Raigad (J. S. M. COLLEGE, ALIBAG – RAIGAD)