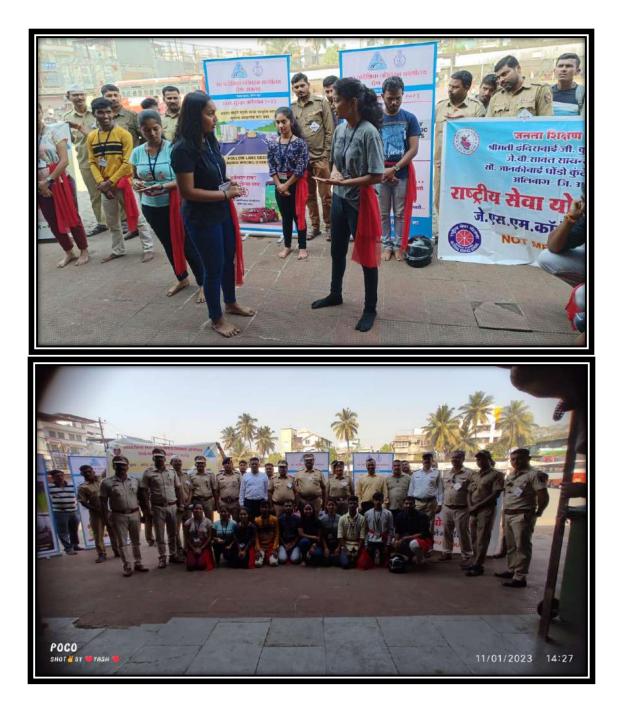

Journar Orald the ?

SIGNATURE OF THE PROGRAMMER OFFICER Programme Officer, National Service Scheme, J. S. M. College, Alibag, Raigad - 402 201

PRINCIPAL Smt. Indirabal G.Kutkami Arts, J. B. Savant Science and Sau.Jenakibal Dhondo Kunte Commerce College, Alfhag-402 201, Dist. Ralgad