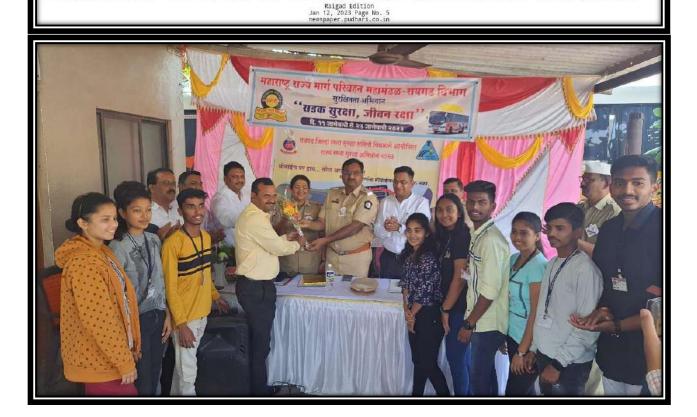

Journar Orald the ?

SIGNATURE OF THE PROGRAMMER OFFICER Programme Officer, National Service Scheme, J. S. M. College, Alibag, Raigad - 402 201

PRINCIPAL Smt. Indirabal G.Kutkami Arts, J. B. Savant Science and Sau.Jenakibal Dhondo Kunte Commerce College, Alfhag-402 201, Dist. Ralgad