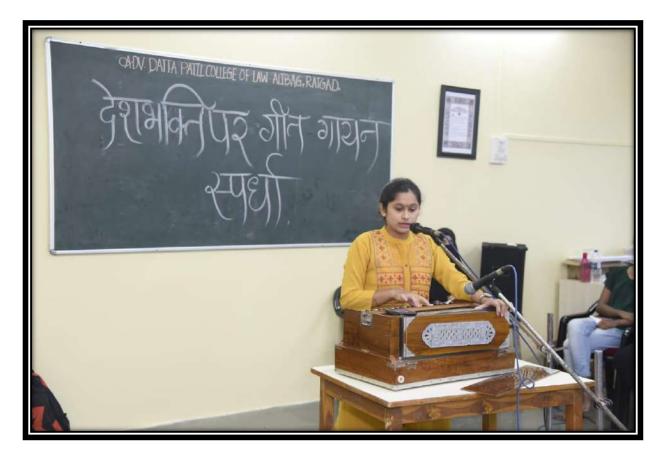

PRINCIPAL Smt. Indirabal G.Kulkami Arts, J. B. Sawant Science and **Sau.Jenakibai** Dhondo Kunte Commerce College, Allbag-402 201, Dist, Ralgad

## J.S.M. COLLEGE, ALIBAG – RAIGAD NATIONAL SERVICE SCHEME (N.S.S.) SHIVSWARAJY DIN REPORT

#### Date: 6/06/2022

6<sup>th</sup> June 1674 is the coronation day of Chhatrapati Shivaji Maharaj. On the same day, Shivaji Maharaj was crowned at Raigad and Maharaj ascended the throne as the 'King of the Ryate'. On the occasion of Shivswarajya Din N.S.S. and N.C.C. departments of J.S.M. College jointly organized Shivjyot Rally on 6<sup>th</sup> June 2022 in Alibag city at 10:30 a.m. It started from the statue of Chhatrapati Shivaji Maharaj at Alibag. At this time, Adv. Gautam Patil, offered a wreath to the statue of Chhatrapati Shivaji Maharaj and Shivajyoti was ignited. On this occasion, the representative of the government, Shri. Chandrakant Khamkar was present. The principal of the college, Dr. Anil K. Patil and Program Officer Dr. Minal Patil welcomed the dignitaries. Chhatrapati Shivaji Maharaj's palanquin was started by Adv Gautam Patil and Dr. Anil Patil. After this, Shivjyot rally was organized in Alibag city with the help of Dhol-Tasha group. The entire city of Alibag was abuzz with the Shivajyot procession. People were greeting Shivaji Maharaj from the terraces and windows of all the buildings. The Shivjyot rally was organized by the National Service Scheme (N.S.S.) Department, N.C.C. and Cultural Program Department.