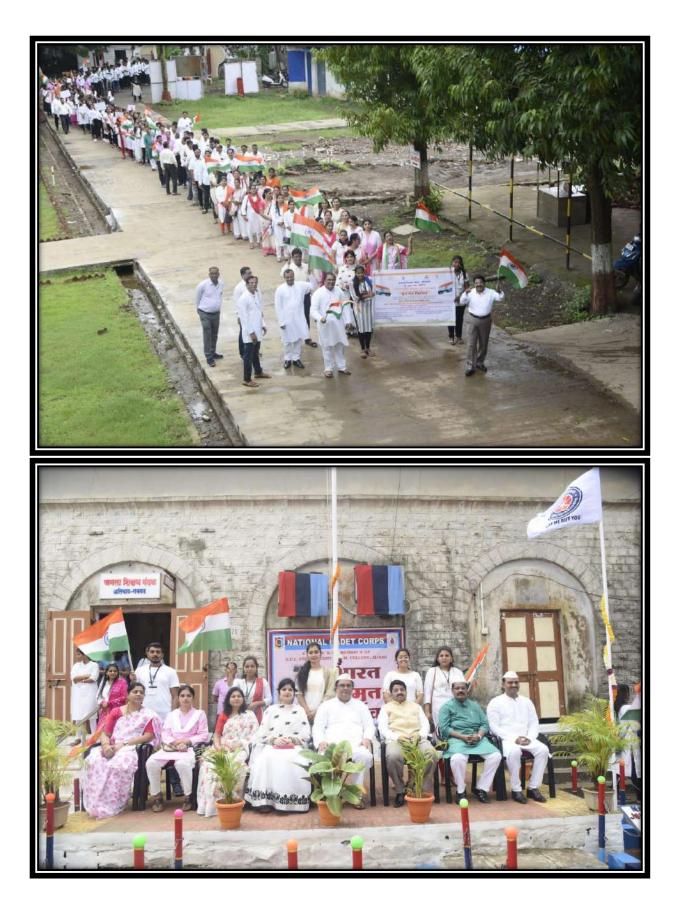

## J.S.M. COLLEGE, ALIBAG – RAIGAD NATIONAL SERVICE SCHEME (N.S.S.) SHIVSWARAJY DIN REPORT

#### Date: 6/06/2022

6<sup>th</sup> June 1674 is the coronation day of Chhatrapati Shivaji Maharaj. On the same day, Shivaji Maharaj was crowned at Raigad and Maharaj ascended the throne as the 'King of the Ryate'. On the occasion of Shivswarajya Din N.S.S. and N.C.C. departments of J.S.M. College jointly organized Shivjyot Rally on 6<sup>th</sup> June 2022 in Alibag city at 10:30 a.m. It started from the statue of Chhatrapati Shivaji Maharaj at Alibag. At this time, Adv. Gautam Patil, offered a wreath to the statue of Chhatrapati Shivaji Maharaj and Shivajyoti was ignited. On this occasion, the representative of the government, Shri. Chandrakant Khamkar was present. The principal of the college, Dr. Anil K. Patil and Program Officer Dr. Minal Patil welcomed the dignitaries. Chhatrapati Shivaji Maharaj's palanquin was started by Adv Gautam Patil and Dr. Anil Patil. After this, Shivjyot rally was organized in Alibag city with the help of Dhol-Tasha group. The entire city of Alibag was abuzz with the Shivajyot procession. People were greeting Shivaji Maharaj from the terraces and windows of all the buildings. The Shivjyot rally was organized by the National Service Scheme (N.S.S.) Department, N.C.C. and Cultural Program Department.