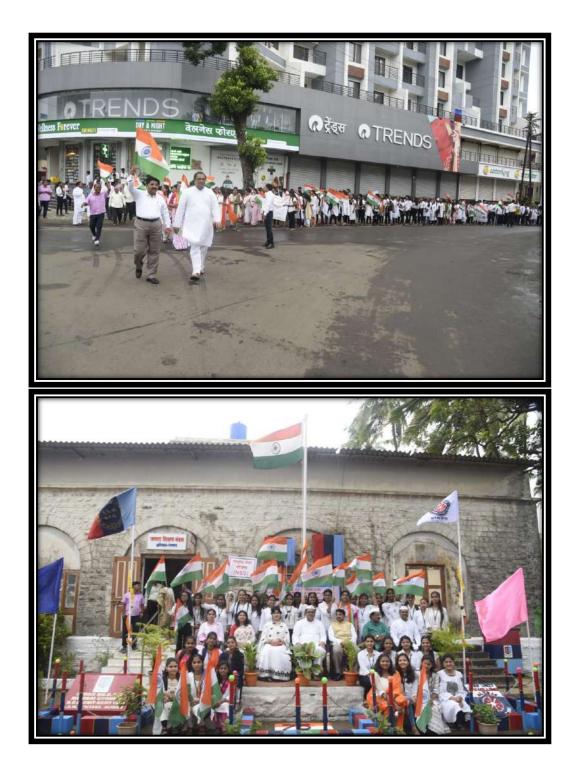

## J.S.M. COLLEGE, ALIBAG – RAIGAD NATIONAL SERVICE SCHEME (N.S.S.) SHIVSWARAJY DIN REPORT

#### Date: 6/06/2022

6<sup>th</sup> June 1674 is the coronation day of Chhatrapati Shivaji Maharaj. On the same day, Shivaji Maharaj was crowned at Raigad and Maharaj ascended the throne as the 'King of the Ryate'. On the occasion of Shivswarajya Din N.S.S. and N.C.C. departments of J.S.M. College jointly organized Shivjyot Rally on 6<sup>th</sup> June 2022 in Alibag city at 10:30 a.m. It started from the statue of Chhatrapati Shivaji Maharaj at Alibag. At this time, Adv. Gautam Patil, offered a wreath to the statue of Chhatrapati Shivaji Maharaj and Shivajyoti was ignited. On this occasion, the representative of the government, Shri. Chandrakant Khamkar was present. The principal of the college, Dr. Anil K. Patil and Program Officer Dr. Minal Patil welcomed the dignitaries. Chhatrapati Shivaji Maharaj's palanquin was started by Adv Gautam Patil and Dr. Anil Patil. After this, Shivjyot rally was organized in Alibag city with the help of Dhol-Tasha group. The entire city of Alibag was abuzz with the Shivajyot procession. People were greeting Shivaji Maharaj from the terraces and windows of all the buildings. The Shivjyot rally was organized by the National Service Scheme (N.S.S.) Department, N.C.C. and Cultural Program Department.