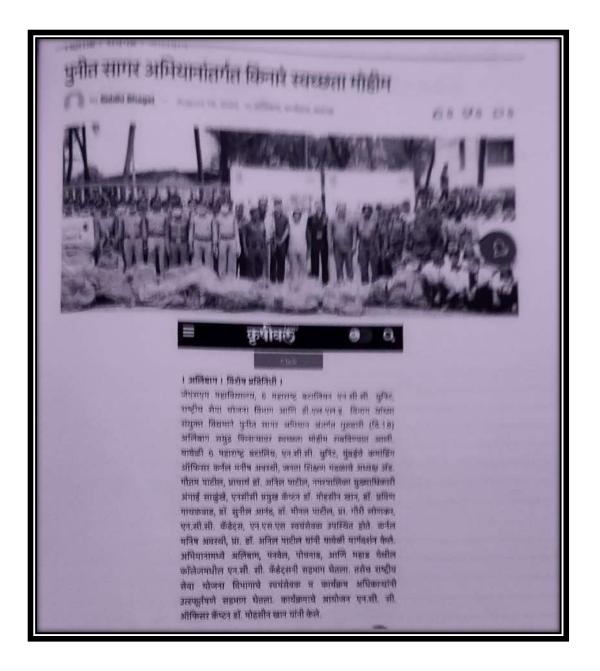

## J.S.M. COLLEGE, ALIBAG – RAIGAD NATIONAL SERVICE SCHEME (N.S.S.) SHIVSWARAJY DIN REPORT

#### Date: 6/06/2022

6<sup>th</sup> June 1674 is the coronation day of Chhatrapati Shivaji Maharaj. On the same day, Shivaji Maharaj was crowned at Raigad and Maharaj ascended the throne as the 'King of the Ryate'. On the occasion of Shivswarajya Din N.S.S. and N.C.C. departments of J.S.M. College jointly organized Shivjyot Rally on 6<sup>th</sup> June 2022 in Alibag city at 10:30 a.m. It started from the statue of Chhatrapati Shivaji Maharaj at Alibag. At this time, Adv. Gautam Patil, offered a wreath to the statue of Chhatrapati Shivaji Maharaj and Shivajyoti was ignited. On this occasion, the representative of the government, Shri. Chandrakant Khamkar was present. The principal of the college, Dr. Anil K. Patil and Program Officer Dr. Minal Patil welcomed the dignitaries. Chhatrapati Shivaji Maharaj's palanquin was started by Adv Gautam Patil and Dr. Anil Patil. After this, Shivjyot rally was organized in Alibag city with the help of Dhol-Tasha group. The entire city of Alibag was abuzz with the Shivajyot procession. People were greeting Shivaji Maharaj from the terraces and windows of all the buildings. The Shivjyot rally was organized by the National Service Scheme (N.S.S.) Department, N.C.C. and Cultural Program Department.