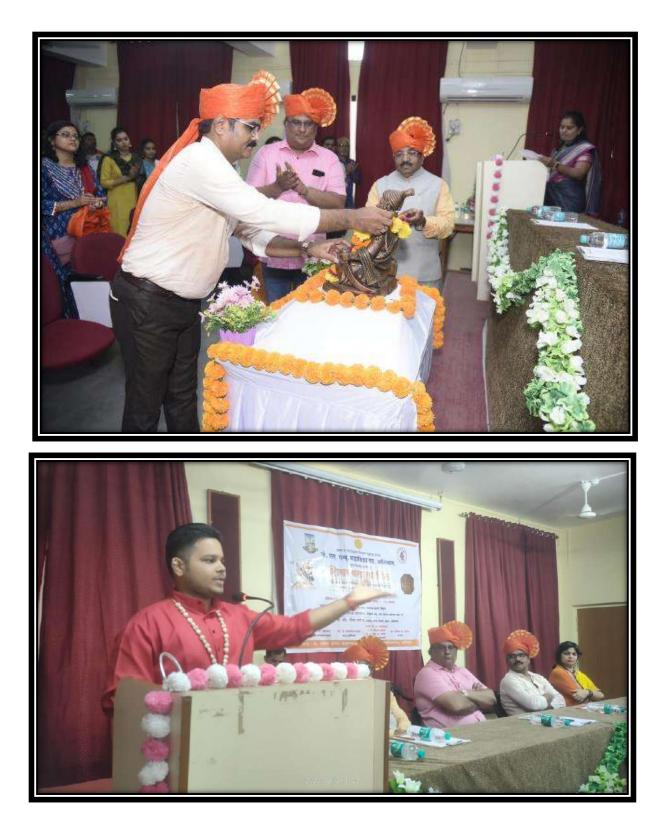

The main program of Shivswarajya Day was conducted atJayawantrao Keluskar Confernce Hall of Adv. Datta Patil College of Law. In this program, Prof. Jayesh Mhatre commented on Shivaji Maharaj's political skills based on his 'mandate'. While a student of law college, Shri. Pratik Patankar presented Shivcharitra in his unique style. N. S. S. Volunteer Shri. Prashant Shinde presented a poem on Chhatrapati Shivaji Maharaj while Ku. Vedanti Patil shared her thoughts about Chhatrapati Shivaji maharaj. Sahil Chaulkar presented Povada on Chhatrapati Shivaji Maharaj

Accounting Officer of the Joint Director's Office at Panvel, Shri. Chandrasekhar Khamkar in his speech appreciated all the students who participated and congratulated the college for organizing such a good program. The program was chaired by Adv. Gautam Patil, he asserted in his presidential address that the students need to put Chhatrapati's thoughts into practice. Principal Dr. Anil Patil motivated to the students in his speech and appealed to provoke the thoughts and ideas of Chatrpati Shivaji Maharaj in daily life.

The program was hosted by Prof. Shweta Patil and Vote of Thanks expressed by Dr. Minal Patil. A large number of professors, teachers and non-teaching staff and 40 N.S.S. Volunteers and 30 N.C.C. Cadets were present on this occasion. The whole programme was organized under the guidance of Principal Dr. Anil Patil by N.S.S. Program Officers Dr. Pravin Gaikwad, Dr. Minal Patil and Dr. Sunil Anand.