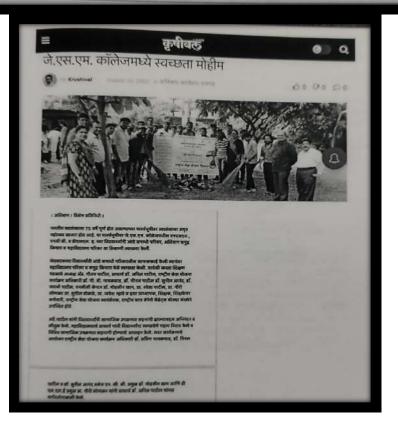

## J. S. M. College, Alibag – Raigad National Service Scheme (N.S.S.) Shivjayanti Celebration