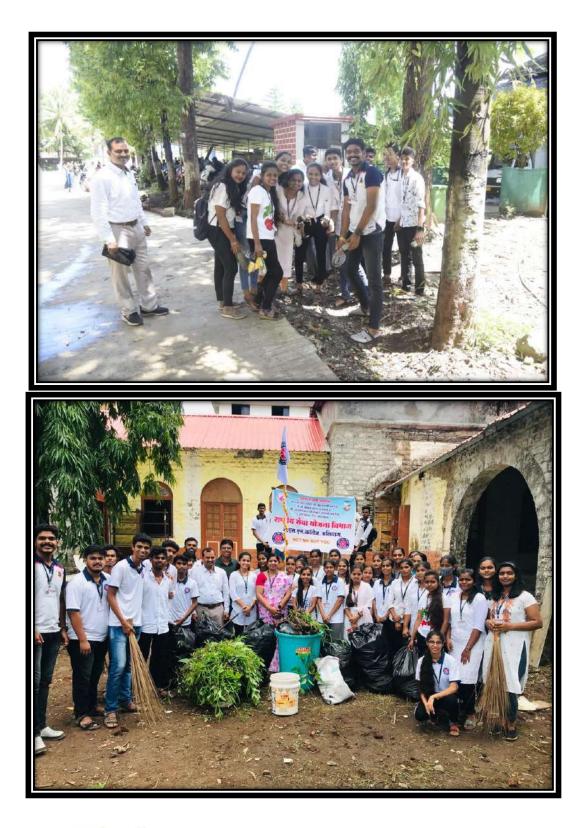

## List of Extension and outreached Program conducted by NSS

| Sr. No | Name of the activity               | Date       |
|--------|------------------------------------|------------|
| 1      | Shiv Swarajya Din                  | 06-06-2022 |
| 2      | International Yoga Day             | 21-06-2022 |
| 3      | National Anthem Singing            | 09-08-2022 |
| 4      | Cleanliness Drive                  | 10/08/2022 |
| 5      | Historical heritage of Alibag City | 11-08-2022 |
| 6      | International Youth Day            | 12-08-2022 |
| 7      | Tree Plantation                    | 14/08/2022 |
| 8      | Independence Day                   | 15-08-2022 |
| 9      | Patriotic Song Singing             | 16-08-2022 |
| 10     | Punit Sagar Abhiyan                | 18/08/2022 |
| 11     | NSS Day                            | 29-09-2022 |
| 12     | Gandhi Jayanti                     | 02-08-2022 |
| 13     | Unity Run                          | 31-10-2022 |
| 14     | Constitution Day                   | 26-11-2022 |
| 15     | Anti -plastic Campaign 05/12/20    |            |
| 16     | Blood Donation Camp                | 08/12/2022 |
| 17     | HIV- AIDs Awareness                | 08/12/2022 |
| 18     | Human Rights Day                   | 10-12-2022 |

## (2022-23)

| 19 | Integrated Yoga Camp             | 05-01-2023 |
|----|----------------------------------|------------|
| 20 | Road Safety Awareness            | 11-01-2023 |
| 21 | Voter Awareness                  | 25-01-2023 |
| 22 | Jingle And Role Play Competition | 03-02-2023 |
| 23 | Shiv Jayanti Celebration         | 19-02-2023 |
| 24 | Ham Radio Training               | 26-02-2023 |