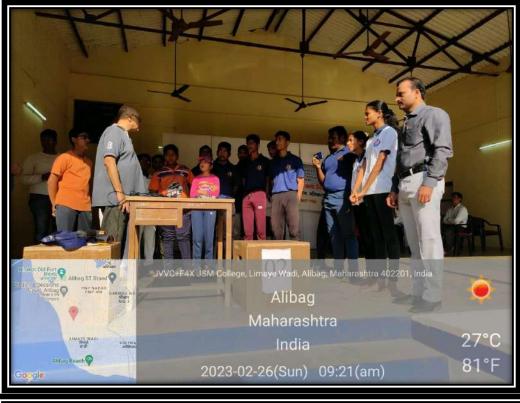

## J. S. M. College, Alibag – Raigad National Service Scheme (N.S.S.) Shivjayanti Celebration

### Date: - 17/02/2023

All students, faculty members, teaching and non-teaching staff are informed that the 393<sup>rd</sup> Birth Anniversary of Chatrpati Shivaji Maharaj (ShivJayanti) will be celebrated in NSS office on 19/02/2023 at 10:00 am. All should attend the programme.