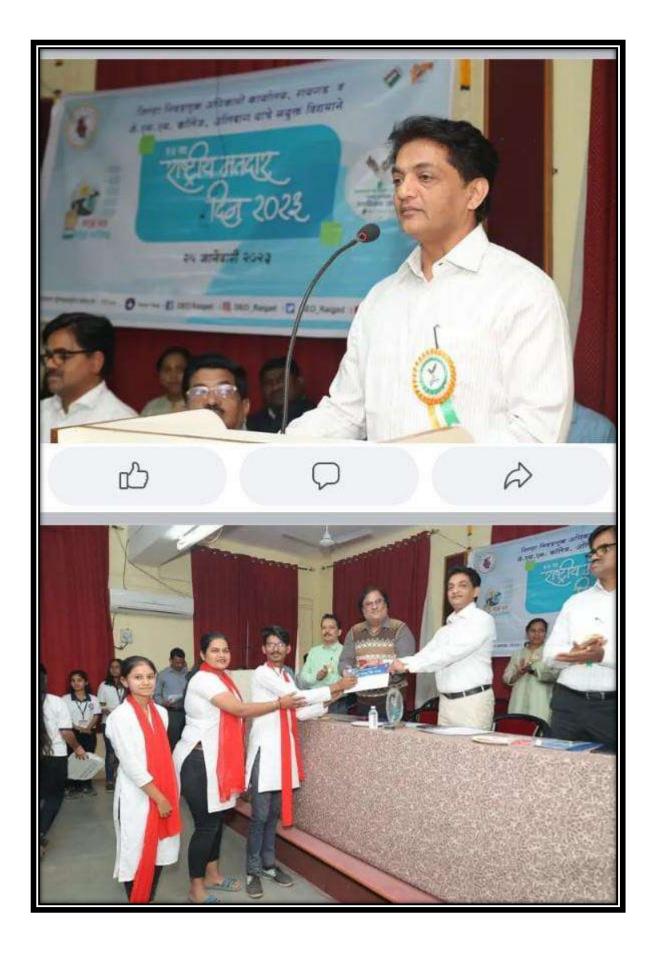

y Collector Hon. Sneha Ubale read out the National Voters' Day pledge. The introduction of the program was given by Prantadhikari Dhage Saheb, he explained the importance of National Voters' Day. After that, Principal Dr. Anil Patil expressed his views in which he said that the role of voters is important for a strong democracy. At the end of speech, he appealed to every citizen to exercise their right to vote. Hon. Collector Dr. Yogesh Mhase informed about the Voter Awareness Campaign. and congratulated to J.S.M College Alibag and other organizations for their remarkable work in the election campaign. the vote of thanks was given by Tehsildar.

Journan Orall Mar 3

SIGNATURE OF THE PROGRAMMER OFFICER Programme Officer, National Service Scheme. J.S. M. College, Alibag. Raigad - 402 201













SIGNATURE OF THE PROGRAMMER OFFICER Programme Officer, National Service Scheme, J. S. M. College, Alibag, Raigad - 402 201



# J.S.M. COLLEGE ALIBAG RAIGAD - 402201

Activity: Voter Awareness PERSON

Date: 25/01/2028 Time: 11:00 arm Criterion No.: Venue: Keluskat Hall

| Sr. No. | Name of the Student                        | Class        | 61                  |
|---------|--------------------------------------------|--------------|---------------------|
| 1       | Tanaya Rajaram Jangam.                     | S.Y.B. Com   | Signature<br>Romaya |
| 2       | Nikesh sunil mhatre                        | 5.7. B. com  | N.S. Mhafre         |
| 3       | Apetistica Anil Bhagat                     | S.Y.B.com    | A.A.Bheads          |
| 4       | Adwait Anond Athavale.