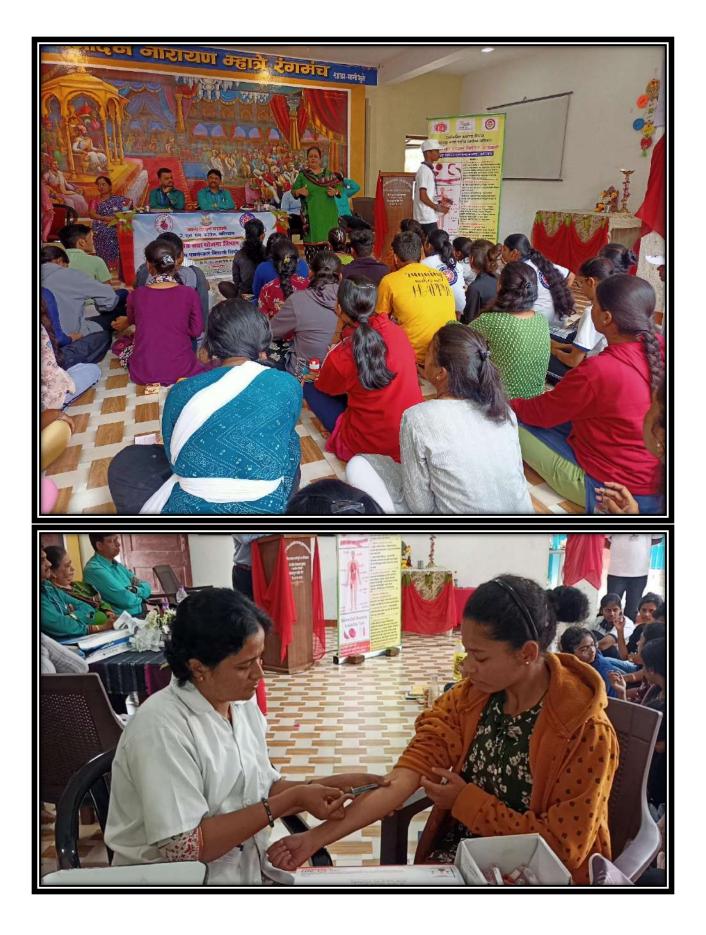

## List of Extension and outreached Program conducted by NSS

| Sr. No | Name of the activity               | Date       |
|--------|------------------------------------|------------|
| 1      | Shiv Swarajya Din                  | 06-06-2022 |
| 2      | International Yoga Day             | 21-06-2022 |
| 3      | National Anthem Singing            | 09-08-2022 |
| 4      | Cleanliness Drive                  | 10/08/2022 |
| 5      | Historical heritage of Alibag City | 11-08-2022 |
| 6      | International Youth Day            | 12-08-2022 |
| 7      | Tree Plantation                    | 14/08/2022 |
| 8      | Independence Day                   | 15-08-2022 |
| 9      | Patriotic Song Singing             | 16-08-2022 |
| 10     | Punit Sagar Abhiyan                | 18/08/2022 |
| 11     | NSS Day                            | 29-09-2022 |
| 12     | Gandhi Jayanti                     | 02-08-2022 |
| 13     | Unity Run                          | 31-10-2022 |
| 14     | Constitution Day                   | 26-11-2022 |
| 15     | Anti -plastic Campaign 05/12/20    |            |
| 16     | Blood Donation Camp                | 08/12/2022 |
| 17     | HIV- AIDs Awareness                | 08/12/2022 |
| 18     | Human Rights Day                   | 10-12-2022 |

## (2022-23)

| 19 | Integrated Yoga Camp             | 05-01-2023 |
|----|----------------------------------|------------|
| 20 | Road Safety Awareness            | 11-01-2023 |
| 21 | Voter Awareness                  | 25-01-2023 |
| 22 | Jingle And Role Play Competition | 03-02-2023 |
| 23 | Shiv Jayanti Celebration         | 19-02-2023 |
| 24 | Ham Radio Training               | 26-02-2023 |