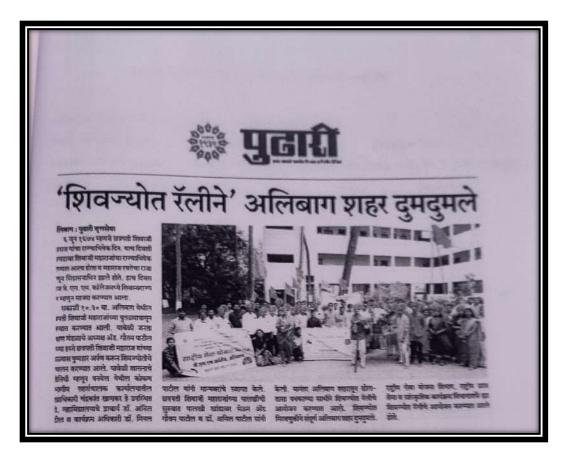

## J.S.M. COLLEGE, ALIBAG – RAIGAD NATIONAL SERVICE SCHEME (N.S.S.) SHIVSWARAJY DIN REPORT

#### Date: 6/06/2022

6<sup>th</sup> June 1674 is the coronation day of Chhatrapati Shivaji Maharaj. On the same day, Shivaji Maharaj was crowned at Raigad and Maharaj ascended the throne as the 'King of the Ryate'. On the occasion of Shivswarajya Din N.S.S. and N.C.C. departments of J.S.M. College jointly organized Shivjyot Rally on 6<sup>th</sup> June 2022 in Alibag city at 10:30 a.m. It started from the statue of Chhatrapati Shivaji Maharaj at Alibag. At this time, Adv. Gautam Patil, offered a wreath to the statue of Chhatrapati Shivaji Maharaj and Shivajyoti was ignited. On this occasion, the representative of the government, Shri. Chandrakant Khamkar was present. The principal of the college, Dr. Anil K. Patil and Program Officer Dr. Minal Patil welcomed the dignitaries. Chhatrapati Shivaji Maharaj's palanquin was started by Adv Gautam Patil and Dr. Anil Patil. After this, Shivjyot rally was organized in Alibag city with the help of Dhol-Tasha group. The entire city of Alibag was abuzz with the Shivajyot procession. People were greeting Shivaji Maharaj from the terraces and windows of all the buildings. The Shivjyot rally was organized by the National Service Scheme (N.S.S.) Department, N.C.C. and Cultural Program Department.

The main program of Shivswarajya Day was conducted atJayawantrao Keluskar Confernce Hall of Adv. Datta Patil College of Law. In this program, Prof. Jayesh Mhatre commented on Shivaji Maharaj's political skills based on his 'mandate'. While a student of law college, Shri. Pratik Patankar presented Shivcharitra in his unique style. N. S. S. Volunteer Shri. Prashant Shinde presented a poem on Chhatrapati Shivaji Maharaj while Ku. Vedanti Patil shared her thoughts about Chhatrapati Shivaji maharaj. Sahil Chaulkar presented Povada on Chhatrapati Shivaji Maharaj

Accounting Officer of the Joint Director's Office at Panvel, Shri. Chandrasekhar Khamkar in his speech appreciated all the students who participated and congratulated the college for organizing such a good program. The program was chaired by Adv. Gautam Patil, he asserted in his presidential address that the students need to put Chhatrapati's thoughts into practice. Principal Dr. Anil Patil motivated to the students in his speech and appealed to provoke the thoughts and ideas of Chatrpati Shivaji Maharaj in daily life.

The program was hosted by Prof. Shweta Patil and Vote of Thanks expressed by Dr. Minal Patil. A large number of professors, teachers and non-teaching staff and 40 N.S.S. Volunteers and 30 N.C.C. Cadets were present on this occasion. The whole programme was organized under the guidance of Principal Dr. Anil Patil by N.S.S. Program Officers Dr. Pravin Gaikwad, Dr. Minal Patil and Dr. Sunil Anand.