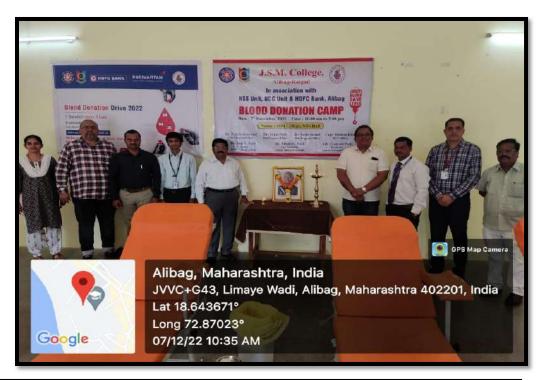

## List of Extension and outreached Program conducted by NSS

| Sr. No | Name of the activity               | Date       |
|--------|------------------------------------|------------|
| 1      | Shiv Swarajya Din                  | 06-06-2022 |
| 2      | International Yoga Day             | 21-06-2022 |
| 3      | National Anthem Singing            | 09-08-2022 |
| 4      | Cleanliness Drive                  | 10/08/2022 |
| 5      | Historical heritage of Alibag City | 11-08-2022 |
| 6      | International Youth Day            | 12-08-2022 |
| 7      | Tree Plantation                    | 14/08/2022 |
| 8      | Independence Day                   | 15-08-2022 |
| 9      | Patriotic Song Singing             | 16-08-2022 |
| 10     | Punit Sagar Abhiyan                | 18/08/2022 |
| 11     | NSS Day                            | 29-09-2022 |
| 12     | Gandhi Jayanti                     | 02-08-2022 |
| 13     | Unity Run                          | 31-10-2022 |
| 14     | Constitution Day                   | 26-11-2022 |
| 15     | Anti -plastic Campaign 05/12/20    |            |
| 16     | Blood Donation Camp                | 08/12/2022 |
| 17     | HIV- AIDs Awareness                | 08/12/2022 |
| 18     | Human Rights Day                   | 10-12-2022 |