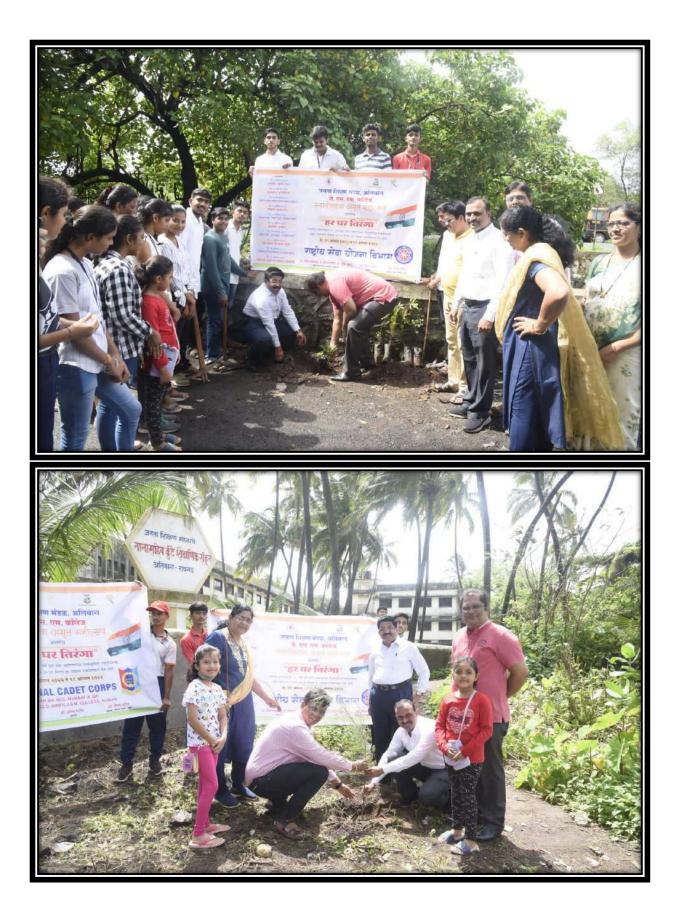

and teachers and registrar Shri. Gabaji Geetha, Office Superintendent Mr. Rajendra Shelar and other employees, volunteers and students of N.S.S. unit planted trees. After tree plantation activity Principal made appeal to other students should plant trees in their locality, fields, forests and open spaces in the village and report it to N. S. S. programme officer Dr. Pravin Gaikwad. In this plantation drive Amla, Sitafal, Kaju, Bhava, Bell, Karanj, Suru, Wad etc. plants were planted. College teachers, non-teaching staff, N. S. S. Volunteers N. C, C. Cadets and other students were present. After the tree plantation refreshments were served to all.

uner Olald the 3

SIGNATURE OF THE PROGRAMMER OFFICER Programme Officer, National Service Scheme. J. S. M. College, Alibag, Raigad - 402 201









Governor Call A.S.

SIGNATURE OF THE PROGRAMMER OFFICER Programme Officer, National Service Scheme. J. S. M. College, Alibag. Raigad - 402 201



# J. S. M. COLLEGE, ALIBAG, DISTRICT - RAIGAD

# National Service Scheme (N.S.S.)

Attendance Sheet

Name of the Activity: - True Plantation.

Date: - 14 08 2022

Places - Alibag city, J.S.M. Cellege Premises & Alibag Beach

| Name of the volunteer            |                            |
|----------------------------------|----------------------------|
| trame of the volunteer           | Signature                  |
| Demal Dillp Takke                | Gokke                      |
| Denjana Harihor Ray              | Land                       |
| (3 Ray Ratish Patil              | Hett -                     |
| 8 Josh metperan inhaline