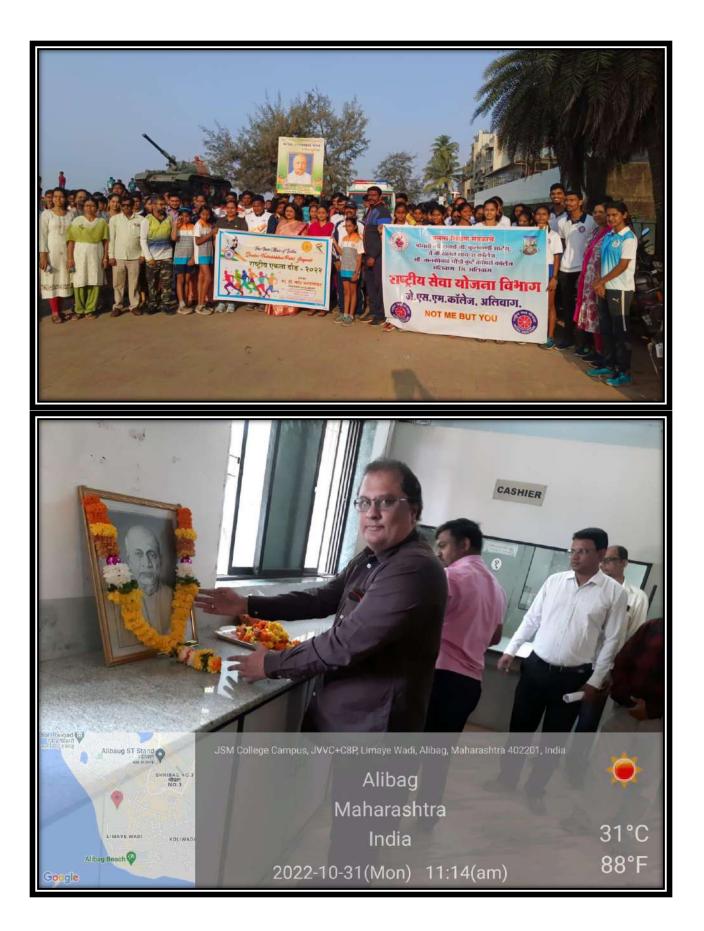

Accounting Officer of the Joint Director's Office at Panvel, Shri. Chandrasekhar Khamkar in his speech appreciated all the students who participated and congratulated the college for organizing such a good program. The program was chaired by Adv. Gautam Patil, he asserted in his presidential address that the students need to put Chhatrapati's thoughts into practice. Principal Dr. Anil Patil motivated to the students in his speech and appealed to provoke the thoughts and ideas of Chatrpati Shivaji Maharaj in daily life.