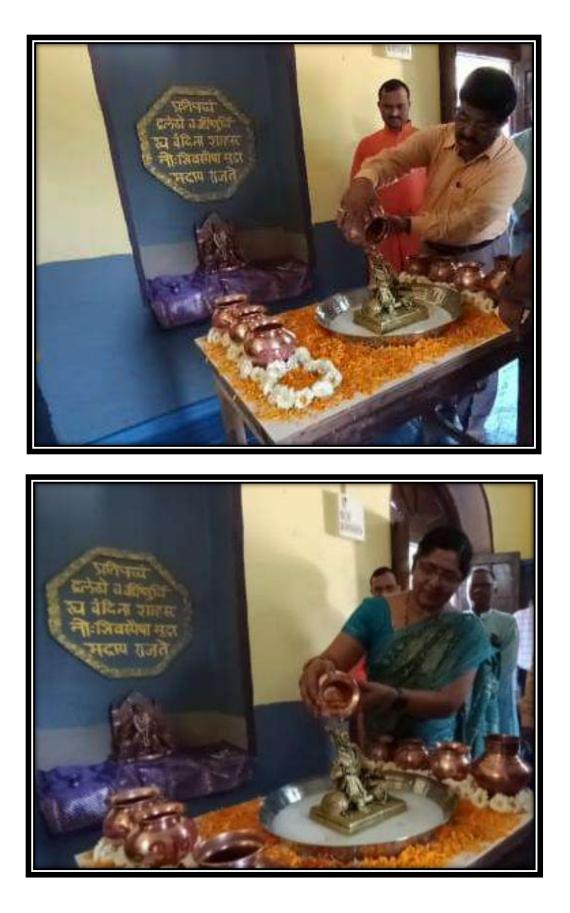

## J. S. M. College, Alibag – Raigad National Service Scheme (N.S.S.) Shivjayanti Celebration

### Date: - 17/02/2023

All students, faculty members, teaching and non-teaching staff are informed that the 393<sup>rd</sup> Birth Anniversary of Chatrpati Shivaji Maharaj (ShivJayanti) will be celebrated in NSS office on 19/02/2023 at 10:00 am. All should attend the programme.