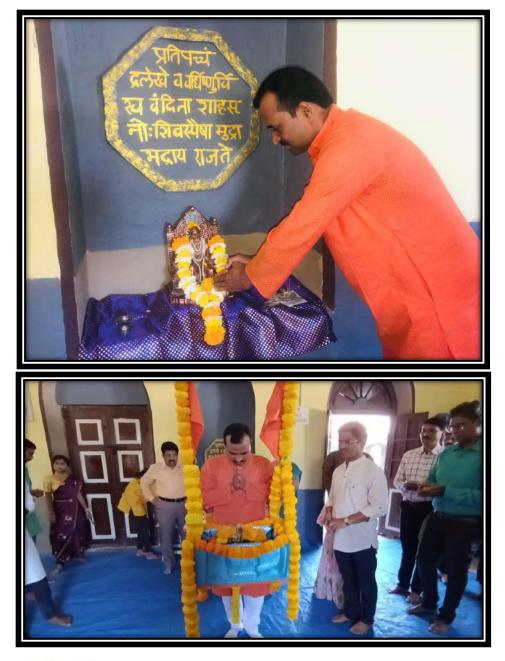

## J.S.M. COLLEGE, ALIBAG – RAIGAD NATIONAL SERVICE SCHEME (N.S.S.) SHIVSWARAJY DIN REPORT

#### Date: 6/06/2022

6<sup>th</sup> June 1674 is the coronation day of Chhatrapati Shivaji Maharaj. On the same day, Shivaji Maharaj was crowned at Raigad and Maharaj ascended the throne as the 'King of the Ryate'. On the occasion of Shivswarajya Din N.S.S. and N.C.C. departments of J.S.M. College jointly organized Shivjyot Rally on 6<sup>th</sup> June 2022 in Alibag city at 10:30 a.m. It started from the statue of Chhatrapati Shivaji Maharaj at Alibag. At this time, Adv. Gautam Patil, offered a wreath to the statue of Chhatrapati Shivaji Maharaj and Shivajyoti was ignited. On this occasion, the representative of the government, Shri. Chandrakant Khamkar was present. The principal of the college, Dr. Anil K. Patil and Program Officer Dr. Minal Patil welcomed the dignitaries. Chhatrapati Shivaji Maharaj's palanquin was started by Adv Gautam Patil and Dr. Anil Patil. After this, Shivjyot rally was organized in Alibag city with the help of Dhol-Tasha group. The entire city of Alibag was abuzz with the Shivajyot procession. People were greeting Shivaji Maharaj from the terraces and windows of all the buildings. The Shivjyot rally was organized by the National Service Scheme (N.S.S.) Department, N.C.C. and Cultural Program Department.