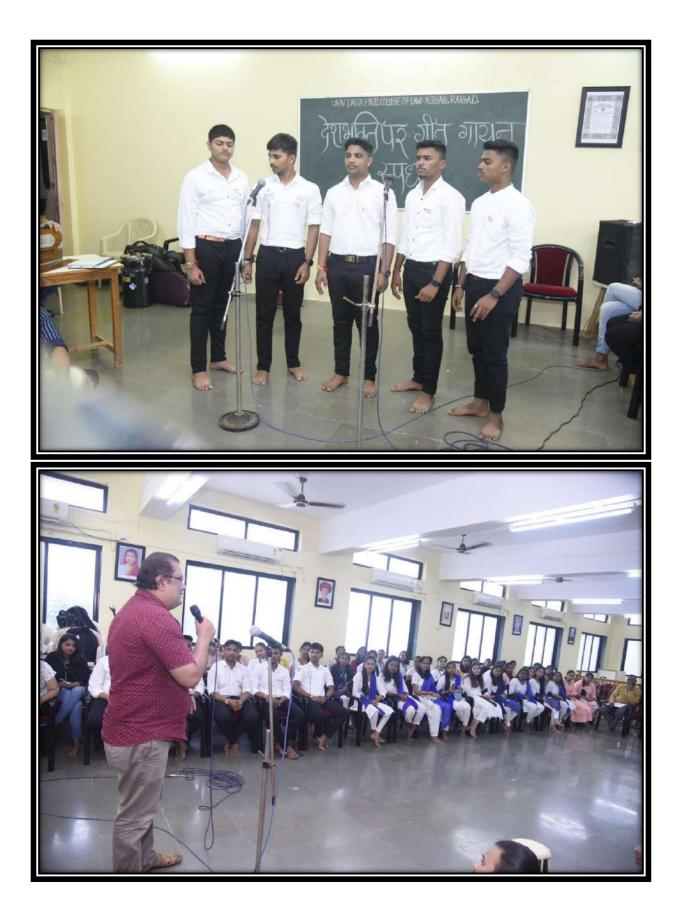

PRINCIPAL Smt. Indirabal G.Kulkami Arts, J. B. Sawant Science and **Sau.Jenakibai** Dhondo Kunte Commerce College, Allbag-402 201, Dist, Ralgad

## J.S.M. COLLEGE, ALIBAG – RAIGAD NATIONAL SERVICE SCHEME (N.S.S.) SHIVSWARAJY DIN REPORT

#### Date: 6/06/2022

6<sup>th</sup> June 1674 is the coronation day of Chhatrapati Shivaji Maharaj. On the same day, Shivaji Maharaj was crowned at Raigad and Maharaj ascended the throne as the 'King of the Ryate'. On the occasion of Shivswarajya Din N.S.S. and N.C.C. departments of J.S.M. College jointly organized Shivjyot Rally on 6<sup>th</sup> June 2022 in Alibag city at 10:30 a.m. It started from the statue of Chhatrapati Shivaji Maharaj at Alibag. At this time, Adv. Gautam Patil, offered a wreath to the statue of Chhatrapati Shivaji Maharaj and Shivajyoti was ignited. On this occasion, the representative of the government, Shri. Chandrakant Khamkar was present. The principal of the college, Dr. Anil K. Patil and Program Officer Dr. Minal Patil welcomed the dignitaries. Chhatrapati Shivaji Maharaj's palanquin was started by Adv Gautam Patil and Dr. Anil Patil. After this, Shivjyot rally was organized in Alibag city with the help of Dhol-Tasha group. The entire city of Alibag was abuzz with the Shivajyot procession. People were greeting Shivaji Maharaj from the terraces and windows of all the buildings. The Shivjyot rally was organized by the National Service Scheme (N.S.S.) Department, N.C.C. and Cultural Program Department.

The main program of Shivswarajya Day was conducted atJayawantrao Keluskar Confernce Hall of Adv. Datta Patil College of Law. In this program, Prof. Jayesh Mhatre commented on Shivaji Maharaj's political skills based on his 'mandate'. While a student of law college, Shri. Pratik Patankar presented Shivcharitra in his unique style. N. S. S. Volunteer Shri. Prashant Shinde presented a poem on Chhatrapati Shivaji Maharaj while Ku. Vedanti Patil shared her thoughts about Chhatrapati Shivaji maharaj. Sahil Chaulkar presented Povada on Chhatrapati Shivaji Maharaj