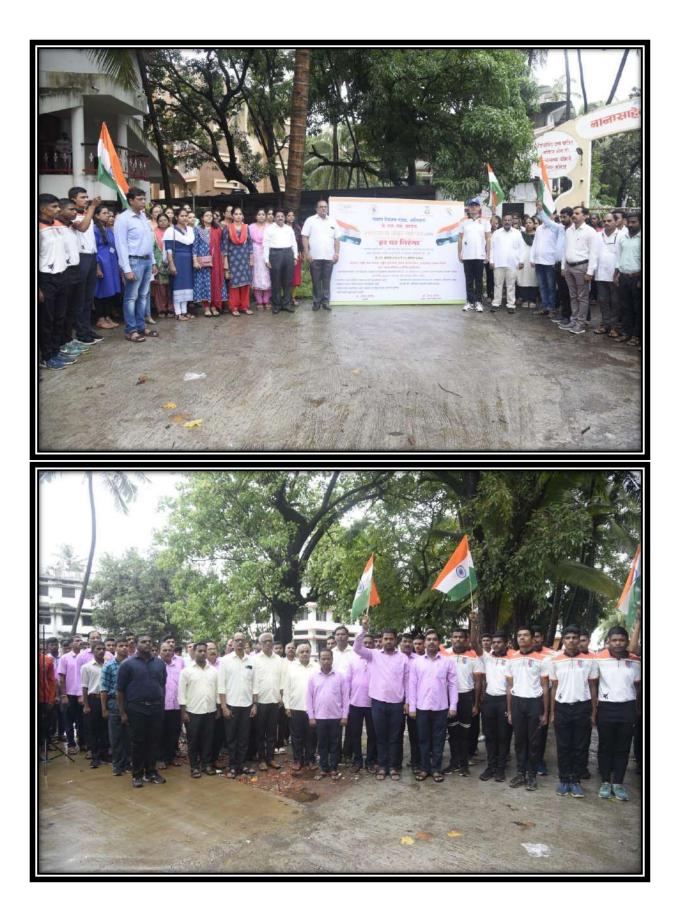

## J.S.M. COLLEGE, ALIBAG – RAIGAD NATIONAL SERVICE SCHEME (N.S.S.) SHIVSWARAJY DIN REPORT

#### Date: 6/06/2022

6<sup>th</sup> June 1674 is the coronation day of Chhatrapati Shivaji Maharaj. On the same day, Shivaji Maharaj was crowned at Raigad and Maharaj ascended the throne as the 'King of the Ryate'. On the occasion of Shivswarajya Din N.S.S. and N.C.C. departments of J.S.M. College jointly organized Shivjyot Rally on 6<sup>th</sup> June 2022 in Alibag city at 10:30 a.m. It started from the statue of Chhatrapati Shivaji Maharaj at Alibag. At this time, Adv. Gautam Patil, offered a wreath to the statue of Chhatrapati Shivaji Maharaj and Shivajyoti was ignited. On this occasion, the representative of the government, Shri. Chandrakant Khamkar was present. The principal of the college, Dr. Anil K. Patil and Program Officer Dr. Minal Patil welcomed the dignitaries. Chhatrapati Shivaji Maharaj's palanquin was started by Adv Gautam Patil and Dr. Anil Patil. After this, Shivjyot rally was organized in Alibag city with the help of Dhol-Tasha group. The entire city of Alibag was abuzz with the Shivajyot procession. People were greeting Shivaji Maharaj from the terraces and windows of all the buildings. The Shivjyot rally was organized by the National Service Scheme (N.S.S.) Department, N.C.C. and Cultural Program Department.