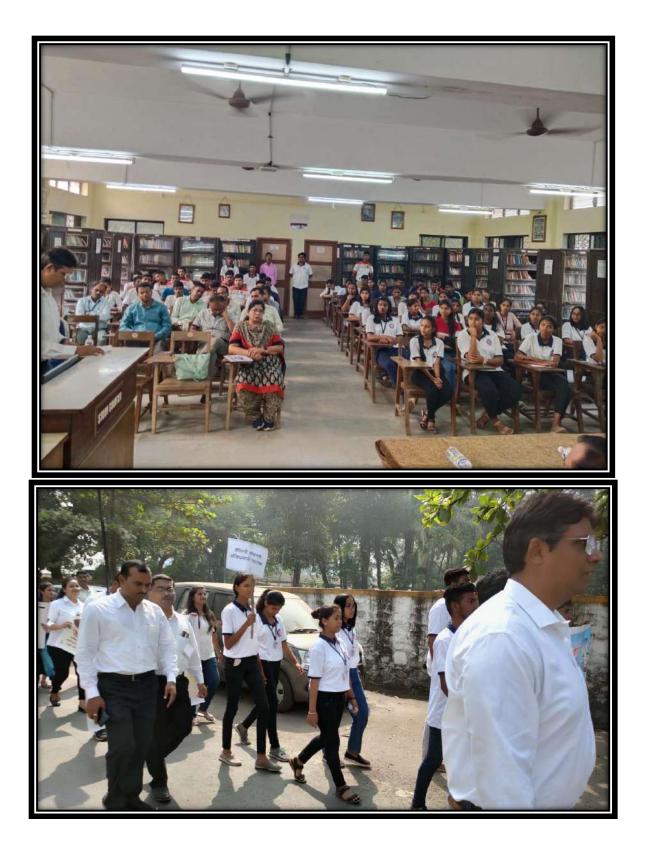

The main program of Shivswarajya Day was conducted atJayawantrao Keluskar Confernce Hall of Adv. Datta Patil College of Law. In this program, Prof. Jayesh Mhatre commented on Shivaji Maharaj's political skills based on his 'mandate'. While a student of law college, Shri. Pratik Patankar presented Shivcharitra in his unique style. N. S. S. Volunteer Shri. Prashant Shinde presented a poem on Chhatrapati Shivaji Maharaj while Ku. Vedanti Patil shared her thoughts about Chhatrapati Shivaji maharaj. Sahil Chaulkar presented Povada on Chhatrapati Shivaji Maharaj

Accounting Officer of the Joint Director's Office at Panvel, Shri. Chandrasekhar Khamkar in his speech appreciated all the students who participated and congratulated the college for organizing such a good program. The program was chaired by Adv. Gautam Patil, he asserted in his presidential address that the students need to put Chhatrapati's thoughts into practice. Principal Dr. Anil Patil motivated to the students in his speech and appealed to provoke the thoughts and ideas of Chatrpati Shivaji Maharaj in daily life.

The program was hosted by Prof. Shweta Patil and Vote of Thanks expressed by Dr. Minal Patil. A large number of professors, teachers and non-teaching staff and 40 N.S.S. Volunteers and 30 N.C.C. Cadets were present on this occasion. The whole programme was organized under the guidance of Principal Dr. Anil Patil by N.S.S. Program Officers Dr. Pravin Gaikwad, Dr. Minal Patil and Dr. Sunil Anand.