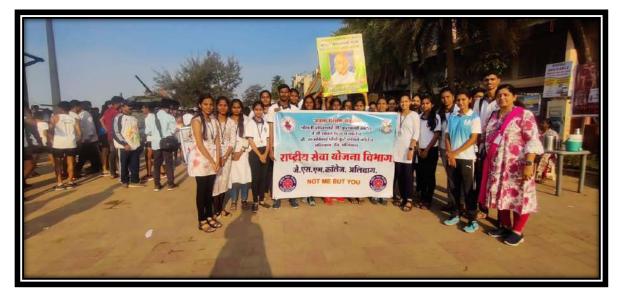

Accounting Officer of the Joint Director's Office at Panvel, Shri. Chandrasekhar Khamkar in his speech appreciated all the students who participated and congratulated the college for organizing such a good program. The program was chaired by Adv. Gautam Patil, he asserted in his presidential address that the students need to put Chhatrapati's thoughts into practice. Principal Dr. Anil Patil motivated to the students in his speech and appealed to provoke the thoughts and ideas of Chatrpati Shivaji Maharaj in daily life.