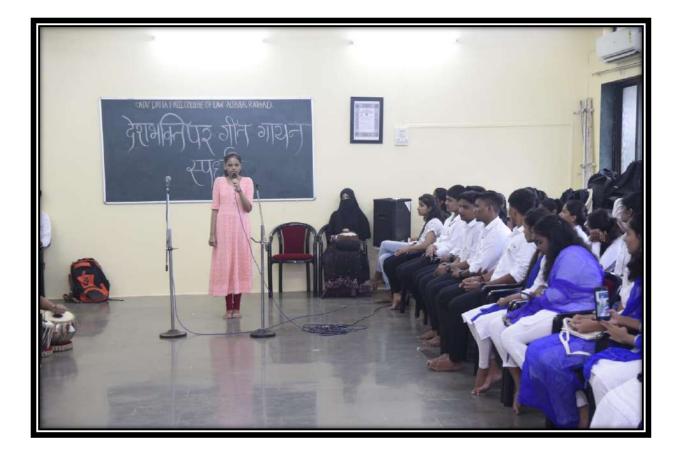

## List of Extension and outreached Program conducted by NSS

| Sr. No | Name of the activity               | Date       |
|--------|------------------------------------|------------|
| 1      | Shiv Swarajya Din                  | 06-06-2022 |
| 2      | International Yoga Day             | 21-06-2022 |
| 3      | National Anthem Singing            | 09-08-2022 |
| 4      | Cleanliness Drive                  | 10/08/2022 |
| 5      | Historical heritage of Alibag City | 11-08-2022 |
| 6      | International Youth Day            | 12-08-2022 |
| 7      | Tree Plantation                    | 14/08/2022 |
| 8      | Independence Day                   | 15-08-2022 |
| 9      | Patriotic Song Singing             | 16-08-2022 |
| 10     | Punit Sagar Abhiyan                | 18/08/2022 |
| 11     | NSS Day                            | 29-09-2022 |
| 12     | Gandhi Jayanti                     | 02-08-2022 |
| 13     | Unity Run                          | 31-10-2022 |
| 14     | Constitution Day                   | 26-11-2022 |
| 15     | Anti -plastic Campaign 05/12/20    |            |
| 16     | Blood Donation Camp                | 08/12/2022 |
| 17     | HIV- AIDs Awareness                | 08/12/2022 |
| 18     | Human Rights Day                   | 10-12-2022 |

PRINCIPAL Smt. Indirabal G.Kulkami Arts, J. B. Sawant Science and **Sau.Jenakibai** Dhondo Kunte Commerce College, Allbag-402 201, Dist, Ralgad